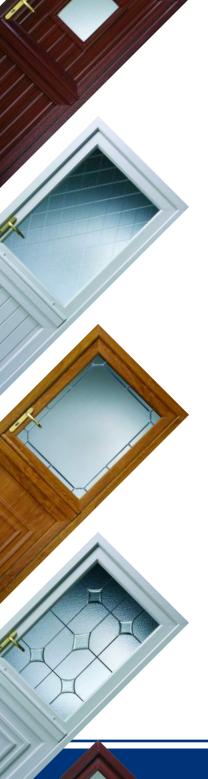

Due to a cleverly designed snapper catch which holds the two sashes together, the door can be used as a conventional single sash, without the need for a complicated retaining mechanism.

To permit a wide variety of applications, Dorluxe Doors are available with a choice of thresholds and optional surface finishes including Golden Oak, Woodgrain, Rosewood and White.

- Gold, White, Black, Chrome or Silver furniture and

- Integral Venetian blind available on some designs.
- Pet doors available on some designs.
- Safe T Catch for additional security/ventilation.
- Concealed opening restrictors.
  - standard doors available.