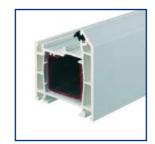

## The Dorluxe range of fully steel reinforced stable doors all incorporate a well proven high security multi point locking system.

Tempered steel hook bolts engage upwardly into rigid steel keeps set into the integral reinforcement of the frame providing enhanced security with an anti-jemmy feature ensuring maximum resistance to forced entry, these in built features combined with additional adjustable roller cams ensure both a secure and weather tight seal.