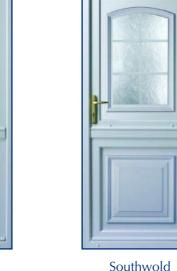

Due to a cleverly designed snapper catch which holds the two sashes together, the door can be used as a conventional single sash, without the need for a complicated retaining mechanism.

To permit a wide variety of applications, Dorluxe Doors are available with a choice of thresholds and optional surface finishes including Golden Oak, Woodgrain, Rosewood and White.

A Stable Door suits most property types and they can be designed to the discerning homeowners choice.

Dorluxe Doors can bring a certain character and charm to any deserving home, combined with all the benefits of a modern product for todays busy lifestyles they ensure durability, performance, security, looks and low maintenance.

Walberswick

Rushmere

Barnby

Halesworth

Reedham

- Controllable trickle ventilators.
- A full range of matching top lights, side panels &

Barnby

Yoxford