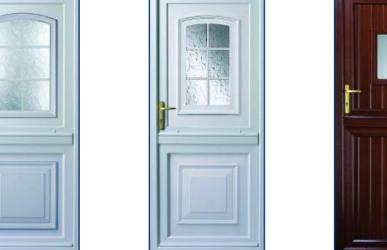

Due to a cleverly designed snapper catch which holds the two sashes together, the door can be used as a conventional single sash, without the need for a complicated retaining mechanism.

To permit a wide variety of applications, Dorluxe Doors are available with a choice of thresholds and optional surface finishes including Golden Oak, Woodgrain, Rosewood and White.

A Stable Door suits most property types and they can be designed to the discerning homeowners choice.

Dorluxe Doors can bring a certain character and charm to any deserving home, combined with all the benefits of a modern product for todays busy lifestyles they ensure durability, performance, security, looks and low maintenance.