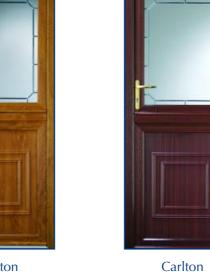

Due to a cleverly designed snapper catch which holds the two sashes together, the door can be used as a conventional single sash, without the need for a complicated retaining mechanism.

To permit a wide variety of applications, Dorluxe Doors are available with a choice of thresholds and optional surface finishes including Golden Oak, Woodgrain, Rosewood and White.

A Stable Door suits most property types and they can be designed to the discerning homeowners choice.

Dorluxe Doors can bring a certain character and charm to any deserving home, combined with all the benefits of a modern product for todays busy lifestyles they ensure durability, performance, security, looks and low maintenance.

Walberswick

Rushmere

Barnby

Halesworth

Reedham

- Controllable trickle ventilators.
- A full range of matching top lights, side panels &

Barnby

Yoxford