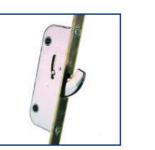

## The Dorluxe range of fully steel reinforced stable doors all incorporate a well proven high security multi point locking system.

Tempered steel hook bolts engage upwardly into rigid steel keeps set into the integral reinforcement of the frame providing enhanced security with an anti-jemmy feature ensuring maximum resistance to forced entry, these in built features combined with additional adjustable roller cams ensure both a secure and weather tight seal.