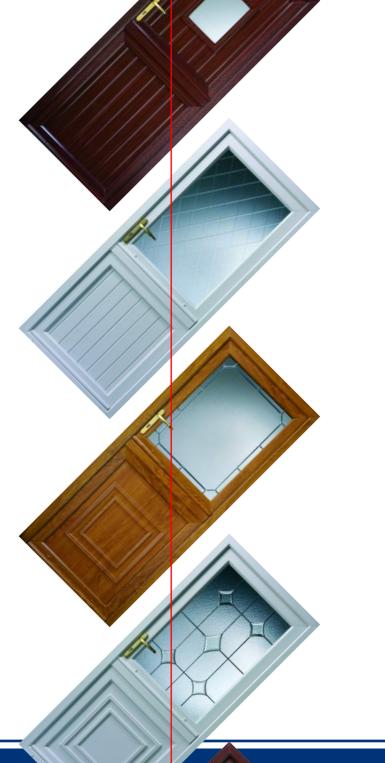

Due to a cleverly designed snapper catch which holds the two sashes together, the door can be used as a conventional single sash, without the need for a complicated retaining mechanism.

To permit a wide variety of applications, Dorluxe Doors are available with a choice of thresholds and optional surface finishes including Golden Oak, Woodgrain, Rosewood and White.

A Stable Door suits most property types and they can be designed to the discerning homeowners choice.

Dorluxe Doors can bring a certain character and charm to any deserving home, combined with all the benefits of a modern product for todays busy lifestyles they ensure durability, performance, security, looks and low maintenance.