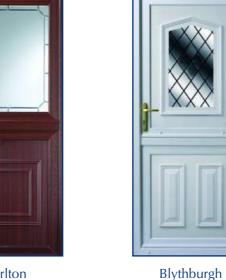

Due to a cleverly designed snapper catch which holds the two sashes together, the door can be used as a conventional single sash, without the need for a complicated retaining mechanism.

To permit a wide variety of applications, Dorluxe Doors are available with a choice of thresholds and optional surface finishes including Golden Oak, Woodgrain, Rosewood and White.

A Stable Door suits most property types and they can be designed to the discerning homeowners choice.

Dorluxe Doors can bring a certain character and charm to any deserving home, combined with all the benefits of a modern product for todays busy lifestyles they ensure durability, performance, security, looks and low maintenance.

Walberswick

Rushmere

Barnby

Halesworth

Reedham

- Controllable trickle ventilators.
- A full range of matching top lights, side panels &

Barnby

Yoxford