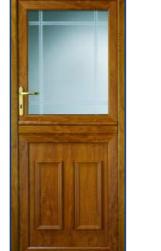

## The Dorluxe range of fully steel reinforced stable doors all incorporate a well proven high security multi point locking system.

Tempered steel hook bolts engage upwardly into rigid steel keeps set into the integral reinforcement of the frame providing enhanced security with an anti-jemmy feature ensuring maximum resistance to forced entry, these in built features combined with additional adjustable roller cams ensure both a secure and weather tight seal.

A key locking handle ensures the lower sash can be kept securely closed whilst the upper sash can be operated independently. The upper sash of the door is deadlocked by a key operated security cylinder with the option of an auto latch facility. This option requires the use of a key for external access at all times.

Both upper and lower sashes are locked together by a unique concealed snapper catch mechanism which allows the door to be opened as a conventional single leaf.

The security of the door can be further enhanced by the addition of a Safe 'T' Catch, this cleverly designed concealed mechanism provides the perfect modern solution to the traditional surface mounted safety chain.