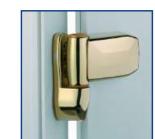

The robust construction of the four fully

adjustable flag hinges has been proven to resist the most forceful of attacks. Each hinge has four steel pins that penetrate the integral steel reinforcing of both door frame and sash, the hinges are also adjustable in three dimensions to ensure long lasting performance with the added benefit of ultra low maintenance.