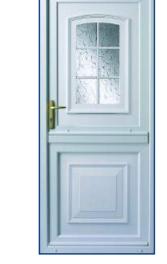

Due to a cleverly designed snapper catch which holds the two sashes together, the door can be used as a conventional single sash, without the need for a complicated retaining mechanism.

To permit a wide variety of applications, Dorluxe Doors are available with a choice of thresholds and optional surface finishes including Golden Oak, Woodgrain, Rosewood and White.

A Stable Door suits most property types and they can be designed to the discerning homeowners choice.

Dorluxe Doors can bring a certain character and charm to any deserving home, combined with all the benefits of a modern product for todays busy lifestyles they ensure durability, performance, security, looks and low maintenance.

Walberswick

Rushmere

Barnby

Halesworth

Reedham

- Controllable trickle ventilators.
- A full range of matching top lights, side panels &

Barnby

Yoxford