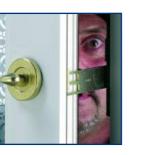

Both upper and lower sashes are locked together by a unique concealed snapper catch mechanism which allows the door to be opened as a conventional single leaf.

The security of the door can be further enhanced by the addition of a Safe 'T' Catch, this cleverly designed concealed mechanism provides the perfect modern solution to the traditional surface mounted safety chain.