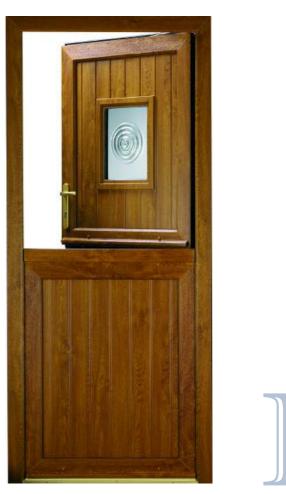

### Stylish, versatile and secure stable door solutions

The appealing cottage style appearance of the Dorluxe Stable Door combines its crisp clean design benefits and robust materials rigorously tested to ensure long lasting performance with angled profile faces to dispel dirt and water for low maintenance and upkeep.

One of the many integral features of the door is the versatility of the high security multipoint locking mechanism.

The top sash can be opened independently to provide additional ventilation as required, with the bottom sash securely locked to contain small children and pets.

Due to a cleverly designed snapper catch which holds the two sashes together, the door can be used as a conventional single sash, without the need for a complicated retaining mechanism.

To permit a wide variety of applications, Dorluxe Doors are available with a choice of thresholds and optional surface finishes including Golden Oak, Woodgrain, Rosewood and White.

A Stable Door suits most property types and they can be designed to the discerning homeowners choice.

Dorluxe Doors can bring a certain character and charm to any deserving home, combined with all the benefits of a modern product for todays busy lifestyles they ensure durability, performance, security, looks and low maintenance.