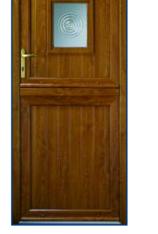

### Stylish, versatile and secure stable door solutions

The appealing cottage style appearance of the Dorluxe Stable Door combines its crisp clean design benefits and robust materials rigorously tested to ensure long lasting performance with angled profile faces to dispel dirt and water for low maintenance and upkeep.

Due to a cleverly designed snapper catch which holds the two sashes together, the door can be used as a conventional single sash, without the need for a complicated retaining mechanism.

To permit a wide variety of applications, Dorluxe Doors are available with a choice of thresholds and optional surface finishes including Golden Oak, Woodgrain, Rosewood and White.

A Stable Door suits most property types and they can be designed to the discerning homeowners choice.

Dorluxe Doors can bring a certain character and charm to any deserving home, combined with all the benefits of a modern product for todays busy lifestyles they ensure durability, performance, security, looks and low maintenance.