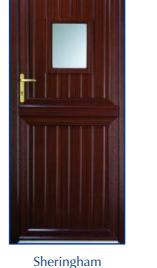

### Stylish, versatile and secure stable door solutions

The appealing cottage style appearance of the Dorluxe Stable Door combines its crisp clean design benefits and robust materials rigorously tested to ensure long lasting performance with angled profile faces to dispel dirt and water for low maintenance and upkeep.

Due to a cleverly designed snapper catch which holds the two sashes together, the door can be used as a conventional single sash, without the need for a complicated retaining mechanism.

To permit a wide variety of applications, Dorluxe Doors are available with a choice of thresholds and optional surface finishes including Golden Oak, Woodgrain, Rosewood and White.

A Stable Door suits most property types and they can be designed to the discerning homeowners choice.

Dorluxe Doors can bring a certain character and charm to any deserving home, combined with all the benefits of a modern product for todays busy lifestyles they ensure durability, performance, security, looks and low maintenance.