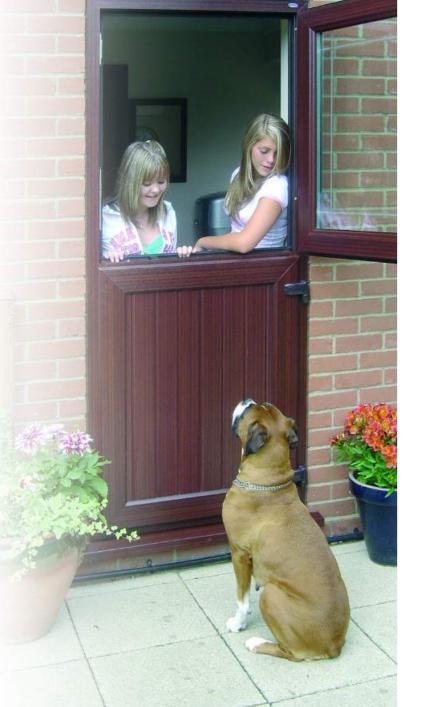

### Stylish, versatile and secure stable door solutions

The appealing cottage style appearance of the Dorluxe Stable Door combines its crisp clean design benefits and robust materials rigorously tested to ensure long lasting performance with angled profile faces to dispel dirt and water for low maintenance and upkeep.

One of the many integral features of the door is the versatility of the high security multipoint locking mechanism.

The top sash can be opened independently to provide additional ventilation as required, with the bottom sash securely locked to contain small children and pets.

A Stable Door suits most property types and they can be designed to the discerning homeowners choice.

Dorluxe Doors can bring a certain character and charm to any deserving home, combined with all the benefits of a modern product for todays busy lifestyles they ensure durability, performance, security, looks and low maintenance.