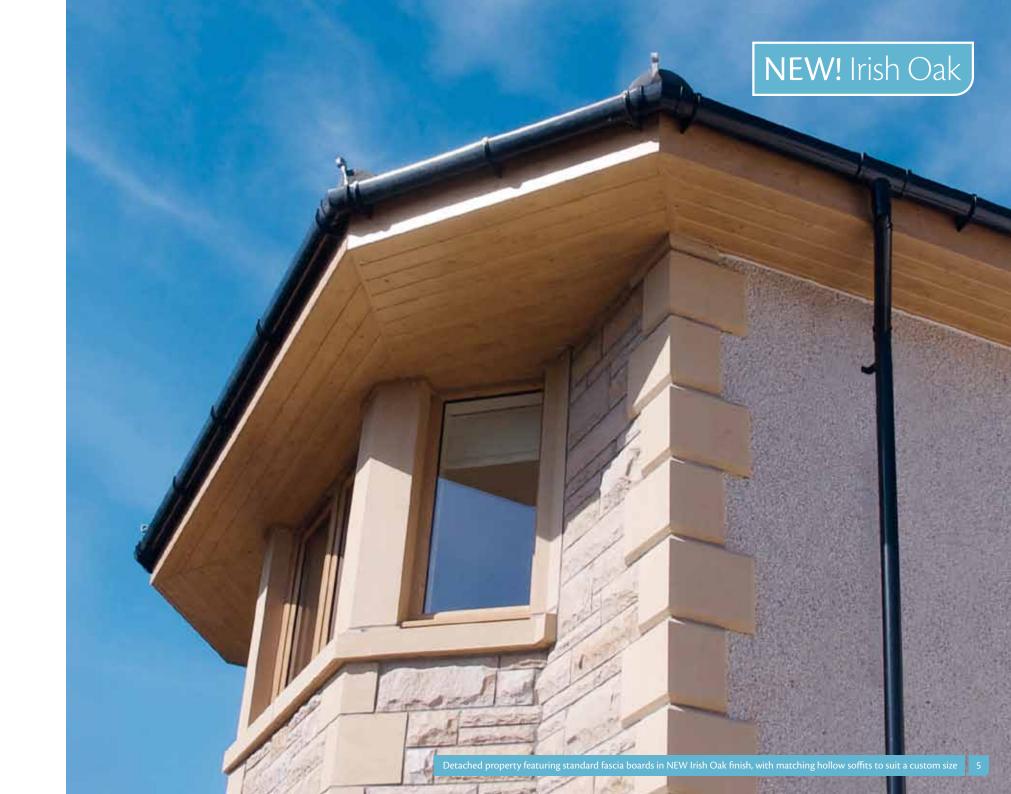

Property with standard fascia boards in Golden Oak finish

Decorative Ogee style fascia boards in White finish

## Fascia boards

Standard fascia boards and utility boards in White, featuring decorative finial

Standard fascia and hollow soffit board in Golden Oak, with Universal Plus guttering in Black

High-quality PVC-U fascia board is ideal for both new homes and replacement projects. Available in a standard flat profile or a distinctive sculpted 'ogee' style, it is easy to fit and makes a smart improvement to your home.