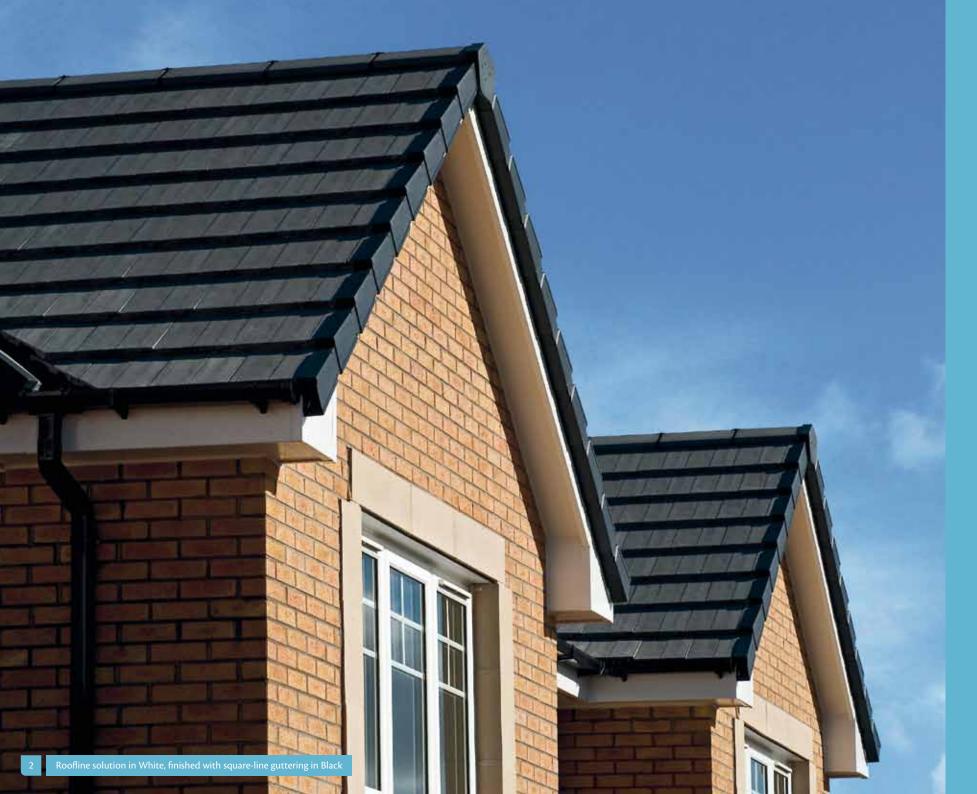

Manufactured from high-impact, high-gloss PVC-U for a durable, weather-proof finish, it is quick to install and comes with a ten-year guarantee for durability and colour-fastness.

All styles of guttering come with a full range of matching accessories and fitting systems and offer an exact colour match with our roofline products. Cream-coloured guttering is available exclusively from Eurocell in the Universal Plus style, while ogee styling gives you the option of a more decorative, sculpted finish.

Universal Plus guttering shown in Brown

Square-line guttering shown in White

## Square-line guttering

#### (114mm x 59mm)

Our stylish, contemporary square-line guttering is suitable for all residential buildings. The guttering is available in 4m lengths. Top-hung fascia brackets are available to give a smoother look to your roofline.