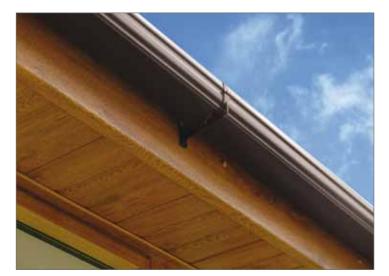

## Fascia boards

Standard fascia boards and utility boards in White, featuring decorative finial

Standard fascia and hollow soffit board in Golden Oak, with Universal Plus guttering in Black

High-quality PVC-U fascia board is ideal for both new homes and replacement projects. Available in a standard flat profile or a distinctive sculpted 'ogee' style, it is easy to fit and makes a smart improvement to your home.