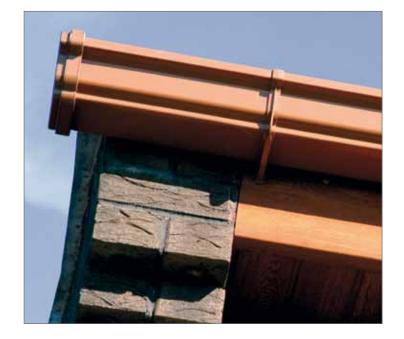

## Fascia boards

Standard fascia boards and utility boards in White, featuring decorative finial

Standard fascia and hollow soffit board in Golden Oak, with Universal Plus guttering in Black

High-quality PVC-U fascia board is ideal for both new homes and replacement projects. Available in a standard flat profile or a distinctive sculpted 'ogee' style, it is easy to fit and makes a smart improvement to your home.

At 18mm thick, the boards are sturdy enough to be attached directly to rafters, helping to reduce the cost of fascia replacement. They are compatible with all types of soffit, giving you a choice of styles for your roofline.