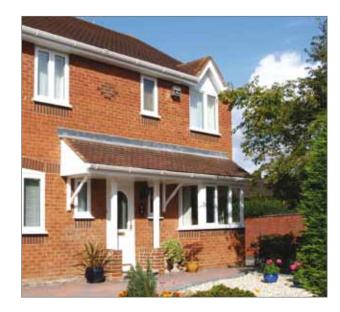

#### Aesthetic appeal

PVC-U fascias, soffits and roof trims will brighten up your property, giving it a fresh new lease of life. All roofline products are available in a range of colours and woodgrain finishes to suit individual property styles and personal tastes. You can also choose plain flat boards for a simple, contemporary look, or sculpted 'ogee' style options for a more decorative finish.

#### Low maintenance for life

PVC-U fascias, soffits and other roof trims require very little maintenance to keep them looking bright, fresh and clean for many years. PVC-U products will not rot, crack or warp and will remain a long-term, maintenance-free asset to your property.

#### No painting

PVC-U roofline products require no sanding, painting or treatment – ever. Installation is clean and hassle-free, with no dust or mess. Your fascias and soffits will retain their appearance and performance without the need for any preservative treatments.