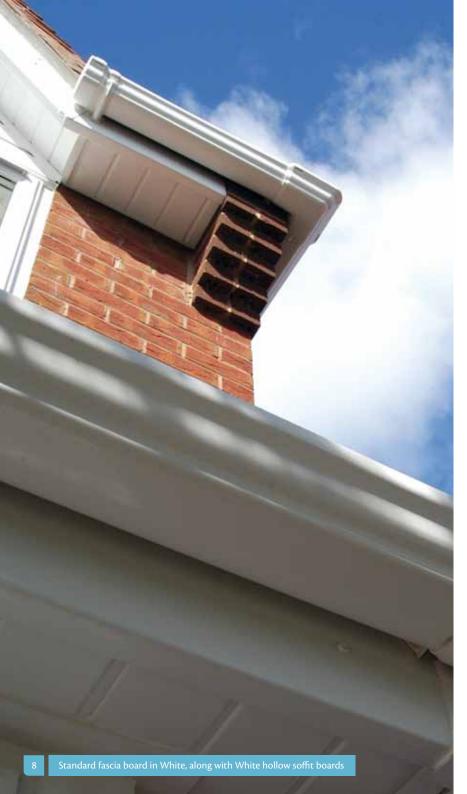

## Fascia boards

Standard fascia boards and utility boards in White, featuring decorative finial

Standard fascia and hollow soffit board in Golden Oak, with Universal Plus guttering in Black

High-quality PVC-U fascia board is ideal for both new homes and replacement projects. Available in a standard flat profile or a distinctive sculpted 'ogee' style, it is easy to fit and makes a smart improvement to your home.