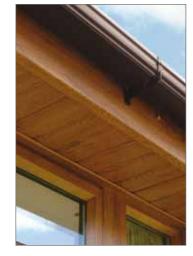

## Fascia boards

Standard fascia boards and utility boards in White, featuring decorative finial

Standard fascia and hollow soffit board in Golden Oak, with Universal Plus guttering in Black

High-quality PVC-U fascia board is ideal for both new homes and replacement projects. Available in a standard flat profile or a distinctive sculpted 'ogee' style, it is easy to fit and makes a smart improvement to your home.