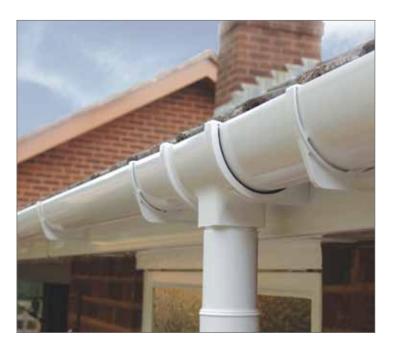

Universal Plus guttering shown in Brown

Square-line guttering shown in White

#### (114mm x 59mm)

Our stylish, contemporary square-line guttering is suitable for all residential buildings. The guttering is available in 4m lengths. Top-hung fascia brackets are available to give a smoother look to your roofline.