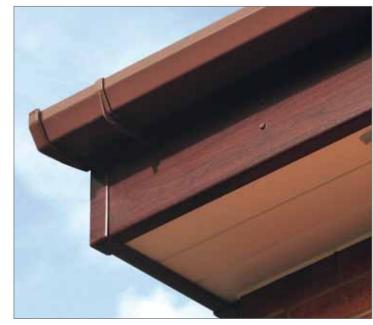

# Brown dry verge is complemented perfectly with standard fascia boards in Rosewood