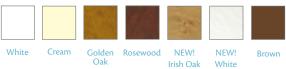

You can choose from a range of attractive colours and finishes for your fascias, soffits and capping boards:

#### Colours available include:

Note: Ogee fascia board is only available in white.