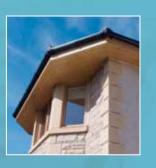

#### Aesthetic appeal

PVC-U fascias, soffits and roof trims will brighten up your property, giving it a fresh new lease of life. All roofline products are available in a range of colours and woodgrain finishes to suit individual property styles and personal tastes. You can also choose plain flat boards for a simple, contemporary look, or sculpted 'ogee' style options for a more decorative finish.

Property with standard fascia boards in Golden Oak finish

Decorative Ogee style fascia boards in White finish