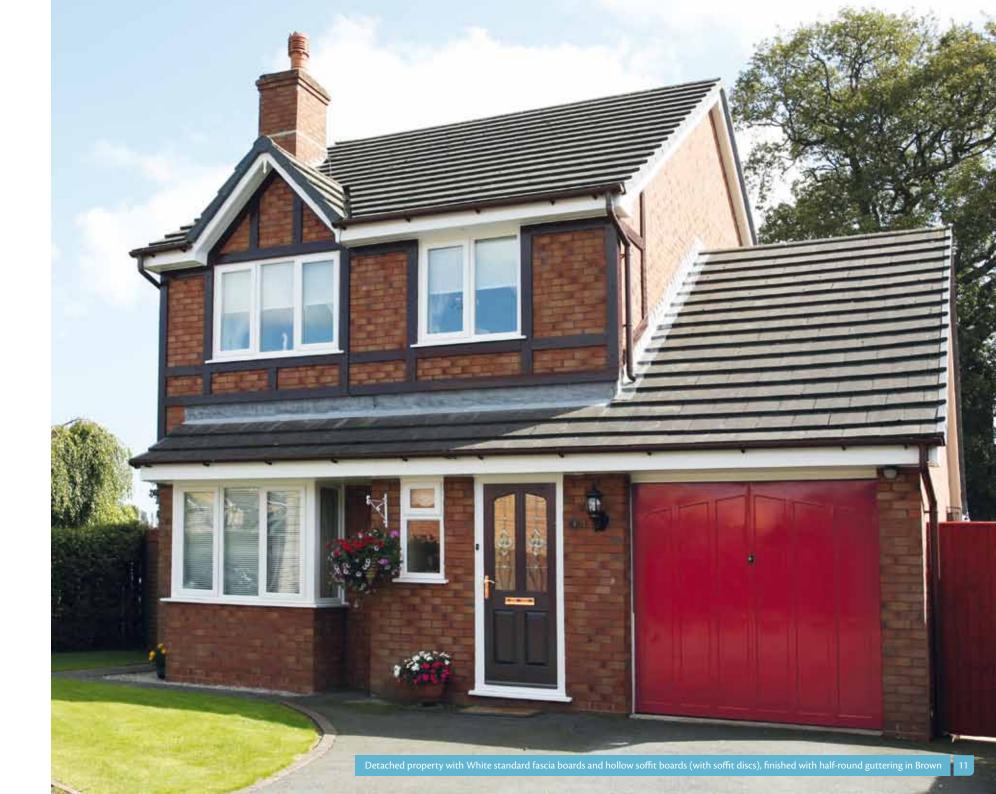

## Fascia boards

Standard fascia boards and utility boards in White, featuring decorative finial

Standard fascia and hollow soffit board in Golden Oak, with Universal Plus guttering in Black

High-quality PVC-U fascia board is ideal for both new homes and replacement projects. Available in a standard flat profile or a distinctive sculpted 'ogee' style, it is easy to fit and makes a smart improvement to your home.