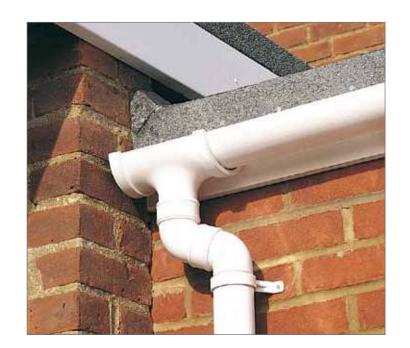

#### Effective, attractive, durable rainwater systems

Guttering not only ensures efficient drainage of your roof, but can also improve the appearance of your home. Our complete range of PVC-U guttering and associated components is suitable for all types of domestic and commercial property.

Manufactured from high-impact, high-gloss PVC-U for a durable, weather-proof finish, it is quick to install and comes with a ten-year guarantee for durability and colour-fastness.

All styles of guttering come with a full range of matching accessories and fitting systems and offer an exact colour match with our roofline products. Cream-coloured guttering is available exclusively from Eurocell in the Universal Plus style, while ogee styling gives you the option of a more decorative, sculpted finish.