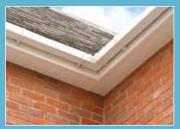

## Essential roofline components

The principal roofline components are fascias and soffits. Where existing timber fascia is in good condition, PVC-U capping board can be fitted over the timber as an alternative to replacing it completely with PVC-U

## Soffit boards

We offer a complete range of soffit boards which perfectly complement our fascia boards. These high-quality components give your roofline an attractive, clean-edged finish and require minimal maintenance. There are three soffit styles available, which are fully compatible with our fascia systems for an exact colour-match.