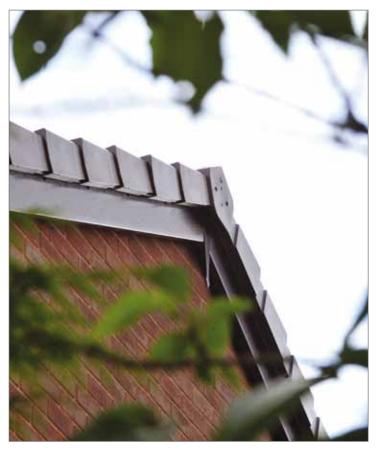

## Essential roofline components

The principal roofline components are fascias and soffits. Where existing timber fascia is in good condition, PVC-U capping board can be fitted over the timber as an alternative to replacing it completely with PVC-U

## Fascia boards

Standard fascia boards and utility boards in White, featuring decorative finial

Standard fascia and hollow soffit board in Golden Oak, with Universal Plus guttering in Black

High-quality PVC-U fascia board is ideal for both new homes and replacement projects. Available in a standard flat profile or a distinctive sculpted 'ogee' style, it is easy to fit and makes a smart improvement to your home.