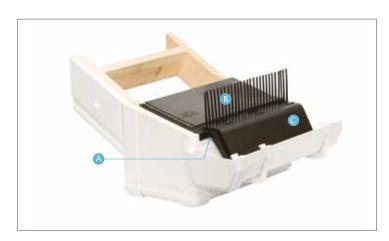

## Protect and improve your property

A roofline sample showing the 3 in 1 accessory used to enhance your roofline solution

#### **Enhanced solutions**

Your roofline solution can be further enhanced by various add-ons which help improve ventilation and prevent birds or vermin getting into your roof space. For ventilation, disc ventilators for your soffits offer additional airflow in roof spaces. Alternatively, over-fascia ventilators can be used as an unobtrusive and effective way to ventilate your roof space. Both lightweight and durable, they can help to prevent invasion of the roof space by birds. Another way to prevent roof invasion would be to use an eaves comb filler, which fits between the fascia and the roof tiles.

In addition to these individually available items, there is a 3 in 1 solution (as shown above) which combines: A Over-fascia ventilation which sits underneath the felt tray, B Eaves comb filler and O In-built felt tray which prevents the roof felt from sagging and stops pools of water from forming.