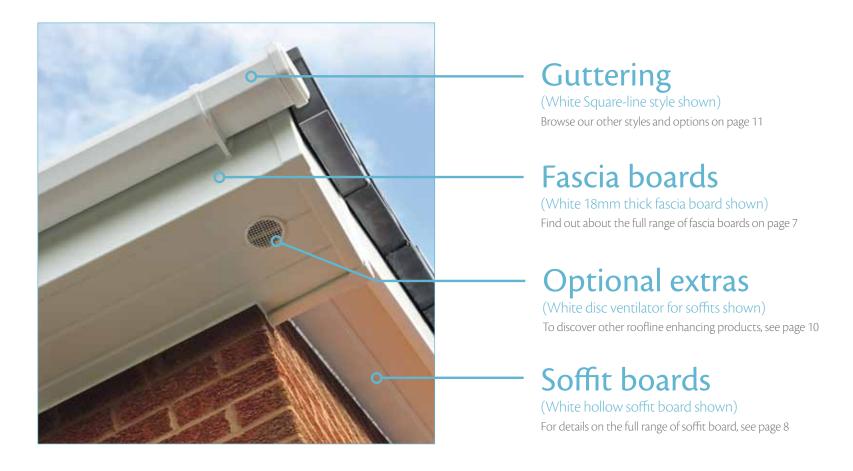

## Essential roofline components

The principal roofline components are fascias and soffits. Where existing timber fascia is in good condition, PVC-U capping board can be fitted over the timber as an alternative to replacing it completely with PVC-U

## Fascia boards

Standard fascia boards and utility boards in White, featuring decorative finial

Standard fascia and hollow soffit board in Golden Oak, with Universal Plus guttering in Black

High-quality PVC-U fascia board is ideal for both new homes and replacement projects. Available in a standard flat profile or a distinctive sculpted 'ogee' style, it is easy to fit and makes a smart improvement to your home.

## Soffit boards

We offer a complete range of soffit boards which perfectly complement our fascia boards. These high-quality components give your roofline an attractive, clean-edged finish and require minimal maintenance. There are three soffit styles available, which are fully compatible with our fascia systems for an exact colour-match.