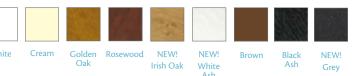

You can choose from a range of attractive colours and finishes for your fascias, soffits and capping boards:

#### Colours available include:

Note: Ogee fascia board is only available in white.