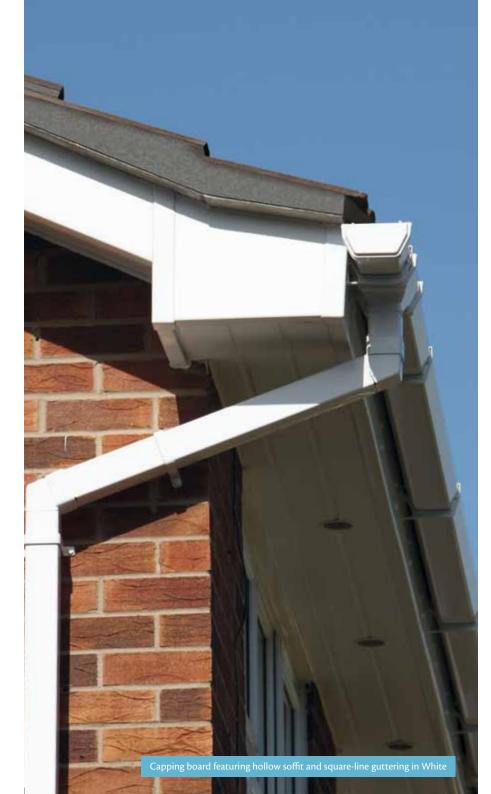

## Essential roofline components

The principal roofline components are fascias and soffits. Where existing timber fascia is in good condition, PVC-U capping board can be fitted over the timber as an alternative to replacing it completely with PVC-U

## Soffit boards

We offer a complete range of soffit boards which perfectly complement our fascia boards. These high-quality components give your roofline an attractive, clean-edged finish and require minimal maintenance. There are three soffit styles available, which are fully compatible with our fascia systems for an exact colour-match.

#### Eurosoffit board

With built-in ventilation slots to ensure your loft is well ventilated at all times, preventing damp and protecting the rafters from rot.

#### 9mm utility board

Provides a simple, clean look which can be enhanced with separate vents to maintain airflow through your loft space.

#### Hollow soffit board

A lightweight, cost-effective soffit solution, which can also be fitted with effective ventilators.