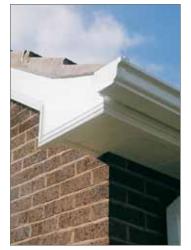

## Fascia boards

Standard fascia boards and utility boards in White, featuring decorative finial

Standard fascia and hollow soffit board in Golden Oak, with Universal Plus guttering in Black

High-quality PVC-U fascia board is ideal for both new homes and replacement projects. Available in a standard flat profile or a distinctive sculpted 'ogee' style, it is easy to fit and makes a smart improvement to your home.

At 18mm thick, the boards are sturdy enough to be attached directly to rafters, helping to reduce the cost of fascia replacement. They are compatible with all types of soffit, giving you a choice of styles for your roofline.