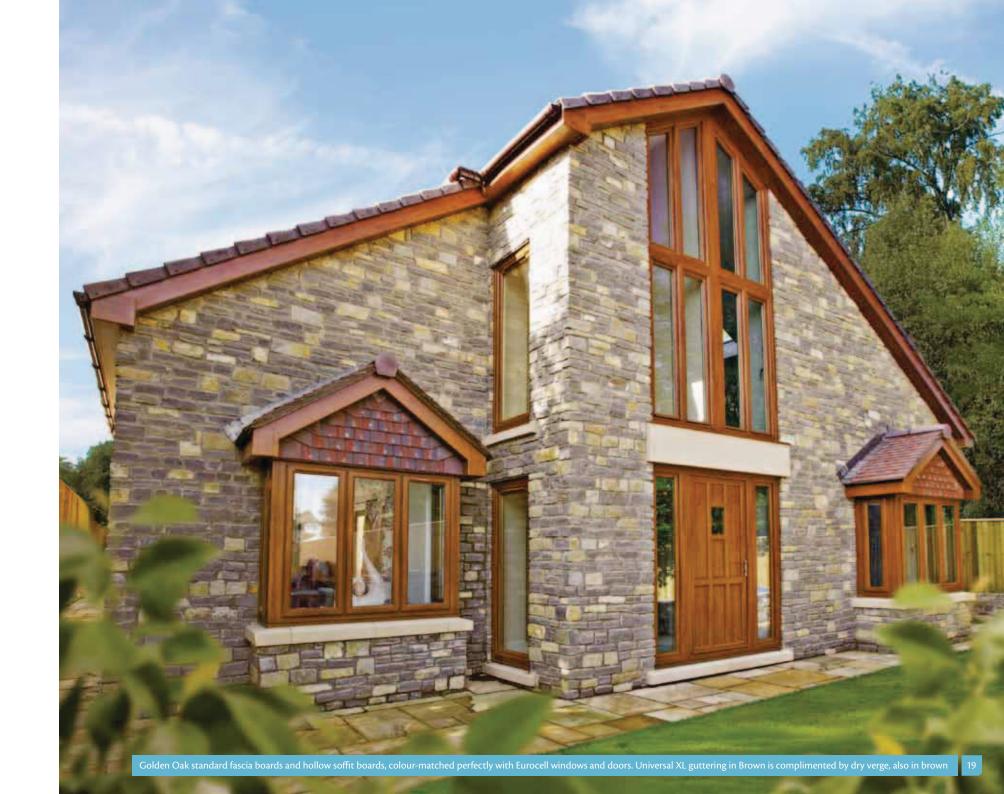

# Brown dry verge is complemented perfectly with standard fascia boards in Rosewood