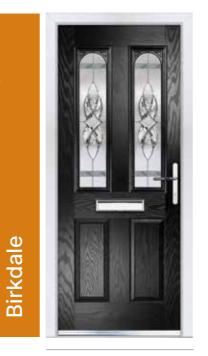

## Carnoustie, Penina & Birkdale

#### **Our Most Popular Traditional Composite Doors**

Carnoustie

**Carnoustie** (Agate Grey) Majestic Glazing

**Penina** (Chartwell Green) Duo Diamond Glazing

Birkdale (Black) Grace Arch Glazing

Carnoustie (Moonshine) Cameo Glazing

Carnoustie Shown In Anthracite Grey with Edge Glazing

\*\* C 0

\* Only available with Carnousite door style

\*\* Only available with Penina and Birkdale door styles

Choose from either the patterned glazing options or a Pilkington obscured glass design (Page 37)