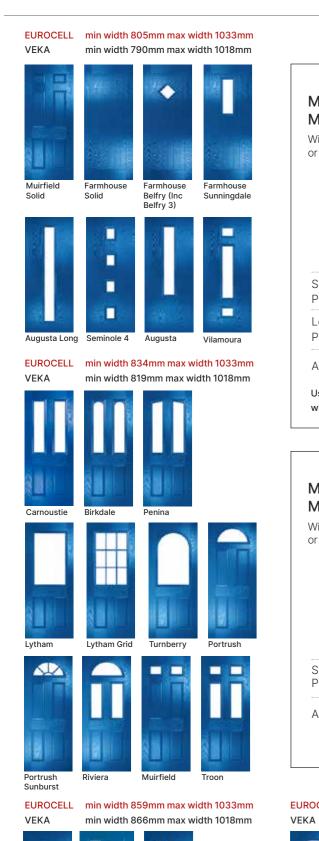

## **Traditional Doors**

Traditional doors, replicating popular timeless designs, feature defined mouldings and realistic wood-grain embossing. Suitable for a variety of homes, these doors enhance entryway appearance. With a vast selection of styles, colours, and decorative glass options, they cater to diverse tastes. Furniture can be tailored, including the choice of finger pulls instead of standard lever handles.

## **Contemporary Doors**

Grained contemporary doors replicate modern timber door styles. With colour matching cassettes to frame the glass, they offer a range of modern designs with a wide choice of glazing options.

## **Urban Doors**

The Urban range of modern doors has a smooth finish, creating a clean, modern look.

| E |   |
|---|---|
| ľ |   |
| ľ |   |
| ł |   |
|   | 1 |

Urban Seminole 4 Page 7

#### EUROCELL min width 881mm max width 1033mm min width 866mm max width 1018mm

The minimum widths shown are the very minimum we can supply a door at, however, this is dependant on the handle/lock options required. For Eurocell doors we do not recommend going below 830mm in slim 65mm outer frame or 859mm in the standard 80mm outer frame in any case.