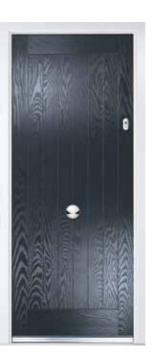

## **Traditional Doors**

Traditional doors, replicating popular timeless designs, feature defined mouldings and realistic wood-grain embossing. Suitable for a variety of homes, these doors enhance entryway appearance. With a vast selection of styles, colours, and decorative glass options, they cater to diverse tastes. Furniture can be tailored, including the choice of finger pulls instead of standard lever handles.

Images in this brochure are for illustration purposes only. Frame styles may vary. Ask your installer for details.