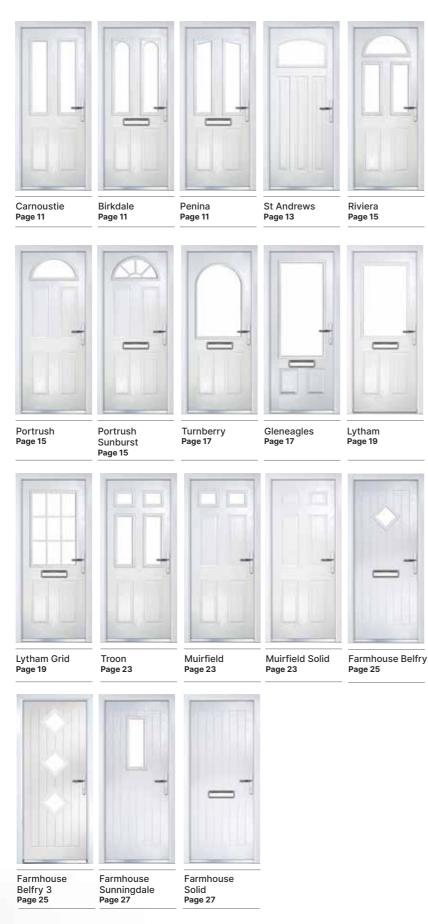

Our Composite Door Collection is a complete range of thermally efficient composite doors manufactured to the highest quality standards. Choose from Traditional or Contemporary Styles to best suit your home.

## **Traditional Doors**

Traditional doors, replicating popular timeless designs, feature defined mouldings and realistic wood-grain embossing. Suitable for a variety of homes, these doors enhance entryway appearance. With a vast selection of styles, colours, and decorative glass options, they cater to diverse tastes. Furniture can be tailored, including the choice of finger pulls instead of standard lever handles.

## **Contemporary Doors**

Grained contemporary doors replicate modern timber door styles. With colour matching cassettes to frame the glass, they offer a range of modern designs with a wide choice of glazing options.