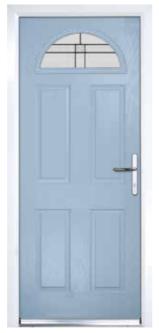

#### Make A Statement

Whether you're returning home from a busy day or welcoming a visitor, you want your front door to create a great first impression so only the most stunning doors feature in our collection.

Take inspiration from our contemporary and traditional door styles to choose the look which compliments your home. Bold colours, finished to modern technical standards will not only enhance the appearance of your home but require virtually no maintenance so you can relax in the knowledge that the hard work has been done for you.

## **Traditional Doors**

Traditional doors, replicating popular timeless designs, feature defined mouldings and realistic wood-grain embossing. Suitable for a variety of homes, these doors enhance entryway appearance. With a vast selection of styles, colours, and decorative glass options, they cater to diverse tastes. Furniture can be tailored, including the choice of finger pulls instead of standard lever handles.