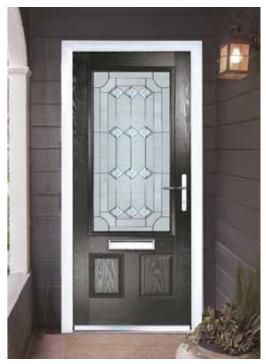

## **Contemporary Doors**

Grained contemporary doors replicate modern timber door styles. With colour matching cassettes to frame the glass, they offer a range of modern designs with a wide choice of glazing options.

Many doors offer the option of central glazing or offset glazing on the hinge side.