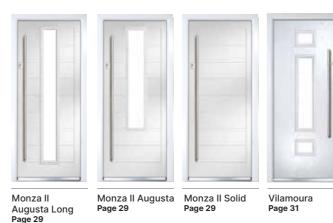

## Monza II - Solid, Augusta & Augusta Long

#### With its contemporary linear etch detailing, the Monza II is a stunning door available as a glazed or solid option

Monza II Solid Shown In Anthracite Grey

Choose from either the patterned glazing options or a Pilkington obscured glass design. (Page 37)

Monza II Augusta (Chartwell Green) Glacier Glazing

Monza II Augusta Long (Anthracite Grey) Triline Glazing

### Vilamoura