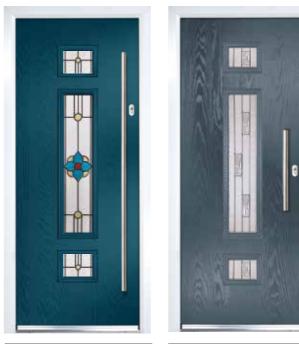

## **Traditional Doors**

Traditional doors, replicating popular timeless designs, feature defined mouldings and realistic wood-grain embossing. Suitable for a variety of homes, these doors enhance entryway appearance. With a vast selection of styles, colours, and decorative glass options, they cater to diverse tastes. Furniture can be tailored, including the choice of finger pulls instead of standard lever handles.

Images in this brochure are for illustration purposes only. Frame styles may vary. Ask your installer for details.