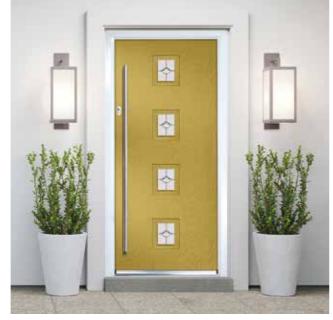

## **Traditional Doors**

Traditional doors, replicating popular timeless designs, feature defined mouldings and realistic wood-grain embossing. Suitable for a variety of homes, these doors enhance entryway appearance. With a vast selection of styles, colours, and decorative glass options, they cater to diverse tastes. Furniture can be tailored, including the choice of finger pulls instead of standard lever handles.

Images in this brochure are for illustration purposes only. Frame styles may vary. Ask your installer for details.