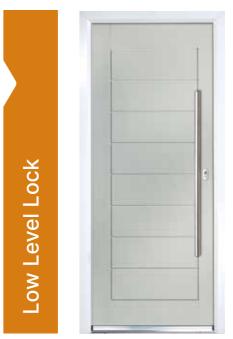

## **Lock Position Options**

Sometimes the small details really make the difference. That's why we've even considered lock positions when it comes to creating the perfect door. Simply choose the option that best suits you to add the personal finishing touch.

The Low Level Lock option places the lock in the central region of the door\*