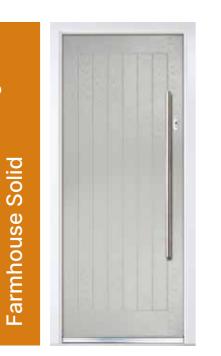

### Farmhouse Sunningdale & Farmhouse Solid

Φ Farmhouse Sunningdal

Farmhouse Sunningdale (Victory Blue) Duo Diamond Glazing

Farmhouse Solid

(Agate Grey)

Farmhouse Sunningdale (Slate Grey) Tate Glazing

Farmhouse Sunningdale (Green) Trio Diamond Glazing

Farmhouse Sunningdale (Nimbus) Cameo Glazing

Choose from either the patterned glazing options below or a Pilkington obscured glass design. (Page 37)

Farmhouse Solid (Rosewood)

Farmhouse Solid (Anthracite Grey)

#### For a more modern look, choose a stylish pull bar handle and matching escutcheons

Farmhouse Sunningdale Shown In Slate Grey with Sycamore Glazing