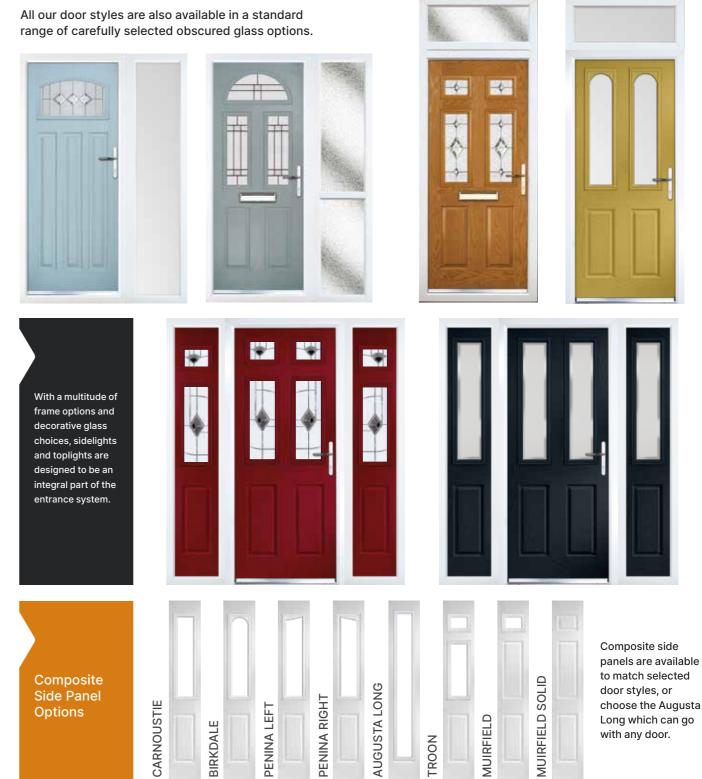

Stunning glazing options allow you to flood your hallway with light, compliment the colour of the door with coloured glass, or maintain your privacy by choosing a solid door panel.

No need to worry about heat loss either as our doors are well insulated and we only use the most energy efficient glass.

Our Composite Door Collection is a complete range of thermally efficient composite doors manufactured to the highest quality standards. Choose from Traditional or Contemporary Styles to best suit your home.

## **Traditional Doors**

Traditional doors, replicating popular timeless designs, feature defined mouldings and realistic wood-grain embossing. Suitable for a variety of homes, these doors enhance entryway appearance. With a vast selection of styles, colours, and decorative glass options, they cater to diverse tastes. Furniture can be tailored, including the choice of finger pulls instead of standard lever handles.

## **Contemporary Doors**

Grained contemporary doors replicate modern timber door styles. With colour matching cassettes to frame the glass, they offer a range of modern designs with a wide choice of glazing options.