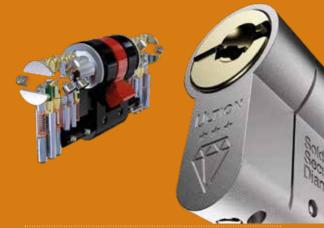

## Lockdown mode

Hidden locks engage when attacked

### 25% denser than iron

The hidden locks that secure your home when attacked are housed deep in the molybdenum core.

This is 25% denser than iron and gives extreme protection

### **Your Door The Weak Point**

Millions of doors in the UK can be opened quietly in under 10 seconds with normal tools.

Even the most secure multipoint hook mechanisms are disabled when the cylinder lock is snapped.

Securing your doors with Ultion defends your home from this and all other known attack methods.

74% of intruders go through the door

43% get through the door by forcing the lock

9/10 forced locks are snapped

## £2000 **GUARANTEE**

If an intruder snaps Ultion and breaks into your home we'll pay you £2000.

Register your lock for free www.ultion-lock.co.uk