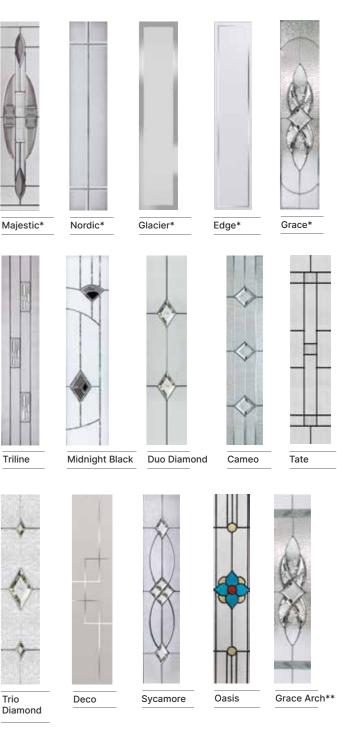

## **St Andrews**

Choose from either the patterned glazing options below or a Pilkington obscured glass design (Page 37)

Oasis

Trio Diamond

Edge

Majestic

Glacier

Tate

Cameo

St Andrews Shown in Moonshine with Majestic Glazing

St Andrews (Black) Edge Glazing

St Andrews (Anthracite Grey) Cameo Glazing

**St Andrews** (Chartwell Green) Trio Diamond Glazing and matching sidelight

#### The Charming St Andrews Solid Door, Perfectly Reminiscent of the 1930s

St Andrews (Twilight) Tate Glazing

St Andrews (Red) Oasis Glazing

**Riviera** Shown In Blue with Oasis Glazing

Choose from either the patterned glazing options or a Pilkington obscured glass design (Page 37)

Oasis

Cameo

Tate

Midnight Black

Majestic

Grace

Edge

Duo Diamond

Trio Diamond

Glacier

16

Gleneagles (Green) Trio Diamond Glazing

Gleneagles (Black) Tate Glazing

Turnberry (Bahia Blue) Grace Glazing

Gleneagles (Black) Cameo Glazing

Majestic

Glacier

Cameo

Edge

Trio Diamond

## Lytham & Lytham Grid

Choose from either the patterned glazing options below or a Pilkington obscured glass design (Page 37)

Tate

Majestic

Trio Diamond

Grace

Edge

Nordic

Cameo

Glacier

Enclosed Mini Blind

\*Lytham grid door only available with clear or obscure glass.

Lytham

Shown In Slate Grey with Nordic Glazing

Lytham (White) Enclosed Mini Blind Lytham (Azure) Tate Glazing

#### Choose from either the patterned glazing options below or a Pilkington obscured glass design. (Page 37)

Majestic

Duo Diamond

1 

Triline

Oasis

+

 $\diamond$ 

Deco

Glacier

Grace

Trio Diamond Sycamore

+

Midnight

Black

 $\sim$ Cameo

Tate

Nordic

#### **Pilkington Obscure Patterns**

|                                               | C                       | on                      | npo          | osi                     | te l                    | Doc               | ors          |                         |             |              |                         |              |                         |                         |                         |                     |                         |                         |                         |                         |                         |                         |                         |                         |                         |
|-----------------------------------------------|-------------------------|-------------------------|--------------|-------------------------|-------------------------|-------------------|--------------|-------------------------|-------------|--------------|-------------------------|--------------|-------------------------|-------------------------|-------------------------|---------------------|-------------------------|-------------------------|-------------------------|-------------------------|-------------------------|-------------------------|-------------------------|-------------------------|-------------------------|
| Decorative<br>Glass<br>Design<br>Availability | Birkdale                | Carnoustie              | Penina       | Riviera                 | Portrush                | Portrush Sunburst | Turnberry    | Lytham                  | Lytham Grid | Troon        | Muirfield               | St Andrews   | Gleneagles              | F/House Belfry          | F/House Belfry 3        | F/House Sunningdale | Monza II Augusta        | Monza II Augusta Long   | Vilamoura               | Augusta                 | Augusta Long            | Seminole 4              | Urban Seminole 4        | Urban Augusta           | Urban Augusta Long      |
| Bullion                                       | x                       | x                       | x            | х                       | х                       | х                 | x            | x                       | x           | x            | $\overline{\mathbf{M}}$ | x            | x                       | M                       | $\overline{\mathbf{M}}$ | x                   | x                       | x                       | x                       | x                       | x                       | $\overline{\mathbf{M}}$ | $\overline{\mathbf{M}}$ | x                       | x                       |
| Duo Diamond                                   | $\overline{\mathbf{M}}$ | $\overline{\mathbf{M}}$ | $\mathbf{V}$ | $\overline{\mathbf{V}}$ | $\mathbf{V}$            | x                 | x            | х                       | х           | $\mathbf{V}$ | $\mathbf{V}$            | х            | х                       | x                       | x                       | $\mathbf{V}$        | x                       | $\mathbf{V}$            | $\overline{\mathbf{M}}$ | x                       | $\overline{\mathbf{V}}$ | M                       | x                       | x                       | $\overline{\mathbf{M}}$ |
| Oasis                                         | $\overline{\mathbf{M}}$ | $\overline{\mathbf{M}}$ | $\mathbf{V}$ | $\overline{\mathbf{M}}$ | M                       | х                 | х            | х                       | x           | $\mathbf{V}$ | M                       | M            | x                       | x                       | x                       | $\mathbf{V}$        | x                       | х                       | $\overline{\mathbf{M}}$ | x                       | x                       | M                       | x                       | x                       | х                       |
| Grace                                         | $\overline{\mathbf{M}}$ | $\overline{\mathbf{V}}$ | $\mathbf{V}$ | $\mathbf{V}$            | $\mathbf{V}$            | х                 | $\mathbf{V}$ | $\mathbf{V}$            | x           | $\mathbf{V}$ | M                       | х            | х                       | x                       | x                       | M                   | x                       | х                       | $\overline{\mathbf{M}}$ | x                       | x                       | M                       | x                       | x                       | х                       |
| Glacier                                       | х                       | $\overline{\mathbf{V}}$ | x            | $\overline{\mathbf{V}}$ | $\overline{\mathbf{V}}$ | х                 | $\mathbf{V}$ | $\mathbf{V}$            | x           | $\mathbf{V}$ | M                       | M            | $\overline{\mathbf{M}}$ | $\overline{\mathbf{M}}$ | $\mathbf{V}$            | M                   | $\overline{\mathbf{M}}$ | $\mathbf{V}$            | $\overline{\mathbf{M}}$ | $\overline{\mathbf{M}}$ | $\overline{\mathbf{V}}$ | M                       | $\overline{\mathbf{M}}$ | $\overline{\mathbf{M}}$ | $\overline{\mathbf{M}}$ |
| Nordic                                        | x                       | $\overline{\mathbf{V}}$ | х            | х                       | х                       | х                 | х            | $\overline{\mathbf{M}}$ | х           | х            | $\overline{\mathbf{M}}$ | x            | x                       | x                       | х                       | х                   | x                       | $\overline{\mathbf{M}}$ | $\overline{\mathbf{M}}$ | x                       | $\overline{\mathbf{V}}$ | M                       | x                       | x                       | $\overline{\mathbf{V}}$ |
| Triline                                       | $\mathbf{V}$            | $\overline{\mathbf{V}}$ | $\mathbf{V}$ | х                       | х                       | х                 | х            | х                       | x           | х            | $\overline{\mathbf{M}}$ | х            | х                       | x                       | x                       | x                   | $\mathbf{V}$            | $\mathbf{V}$            | $\overline{\mathbf{M}}$ | $\overline{\mathbf{M}}$ | $\overline{\mathbf{V}}$ | M                       | x                       | $\overline{\mathbf{M}}$ | $\overline{\mathbf{M}}$ |
| Midnight Black                                | $\mathbf{V}$            | $\overline{\mathbf{V}}$ | $\mathbf{V}$ | $\overline{\mathbf{V}}$ | $\overline{\mathbf{V}}$ | х                 | х            | $\mathbf{V}$            | x           | $\mathbf{V}$ | $\overline{\mathbf{V}}$ | х            | х                       | x                       | x                       | $\mathbf{V}$        | $\mathbf{V}$            | $\mathbf{V}$            | $\overline{\mathbf{M}}$ | $\overline{\mathbf{M}}$ | $\overline{\mathbf{V}}$ | M                       | $\overline{\mathbf{M}}$ | $\overline{\mathbf{M}}$ | $\overline{\mathbf{M}}$ |
| Majestic                                      | х                       | $\overline{\mathbf{V}}$ | x            | $\overline{\mathbf{V}}$ | $\overline{\mathbf{V}}$ | х                 | x            | $\mathbf{V}$            | x           | $\mathbf{V}$ | $\overline{\mathbf{V}}$ | $\mathbf{V}$ | $\mathbf{V}$            | x                       | x                       | $\mathbf{V}$        | $\mathbf{V}$            | $\mathbf{V}$            | $\overline{\mathbf{M}}$ | $\overline{\mathbf{M}}$ | $\overline{\mathbf{V}}$ | M                       | x                       | $\overline{\mathbf{M}}$ | $\overline{\mathbf{M}}$ |
| Cameo                                         | $\overline{\mathbf{M}}$ | $\overline{\mathbf{M}}$ |              | $\overline{\mathbf{M}}$ | M                       | х                 | M            |                         | x           | $\mathbf{V}$ | M                       | M            | M                       | $\overline{\mathbf{M}}$ | $\mathbf{V}$            | M                   | x                       | х                       | $\overline{\mathbf{M}}$ | x                       | x                       | M                       | $\overline{\mathbf{M}}$ | x                       | х                       |
| Edge                                          | х                       | $\overline{\mathbf{V}}$ | x            | $\overline{\mathbf{V}}$ | $\overline{\mathbf{V}}$ | x                 | $\mathbf{V}$ | $\mathbf{V}$            | x           | $\mathbf{V}$ | $\overline{\mathbf{V}}$ | M            | $\mathbf{V}$            | $\overline{\mathbf{M}}$ | $\overline{\mathbf{M}}$ | $\mathbf{V}$        | x                       | $\mathbf{V}$            | $\overline{\mathbf{M}}$ | x                       | $\overline{\mathbf{V}}$ | M                       | $\overline{\mathbf{V}}$ | x                       | $\overline{\mathbf{M}}$ |
| Trio Diamond                                  | $\mathbf{\overline{M}}$ | $\overline{\mathbf{V}}$ | $\mathbf{V}$ | $\overline{\mathbf{V}}$ | $\overline{\mathbf{V}}$ | x                 | x            | $\mathbf{V}$            | x           | $\mathbf{V}$ | $\overline{\mathbf{M}}$ | $\mathbf{V}$ | $\mathbf{V}$            | x                       | x                       | $\mathbf{V}$        | x                       | $\mathbf{V}$            | $\overline{\mathbf{M}}$ | x                       | $\overline{\mathbf{V}}$ | M                       | x                       | x                       | $\overline{\mathbf{M}}$ |
| Deco                                          | $\mathbf{V}$            | $\overline{\mathbf{V}}$ | $\mathbf{V}$ | х                       | х                       | x                 | x            | х                       | x           | x            | $\overline{\mathbf{M}}$ | x            | x                       | $\overline{\mathbf{M}}$ | $\mathbf{V}$            | x                   | $\mathbf{V}$            | $\mathbf{v}$            | $\overline{\mathbf{M}}$ | $\overline{\mathbf{M}}$ | $\overline{\mathbf{V}}$ | M                       | $\overline{\mathbf{V}}$ | $\overline{\mathbf{M}}$ | $\overline{\mathbf{M}}$ |
| Sycamore                                      |                         | $\overline{\mathbf{M}}$ | $\mathbf{V}$ | x                       | x                       | x                 | x            | x                       | x           | $\mathbf{V}$ | $\overline{\mathbf{M}}$ | x            | x                       | x                       | x                       | $\mathbf{V}$        | x                       | x                       | $\overline{\mathbf{M}}$ | x                       | x                       | $\mathbf{V}$            | x                       | x                       | x                       |
| Tate                                          |                         | $\overline{\mathbf{M}}$ | $\mathbf{V}$ | $\overline{\mathbf{V}}$ | $\overline{\mathbf{M}}$ | x                 | $\mathbf{V}$ | $\mathbf{V}$            | x           | $\mathbf{V}$ | $\overline{\mathbf{M}}$ | $\mathbf{V}$ | $\mathbf{V}$            | x                       | х                       | $\mathbf{V}$        | x                       | $\overline{\mathbf{M}}$ | $\overline{\mathbf{M}}$ | x                       | $\overline{\mathbf{M}}$ | $\mathbf{V}$            | x                       | x                       | M                       |
| Enclosed Mini Blind                           | x                       | х                       | х            | х                       | х                       | х                 | х            |                         | x           | х            | х                       | x            | x                       | x                       | х                       | x                   | x                       | х                       | x                       | x                       | x                       | x                       | х                       | x                       | х                       |