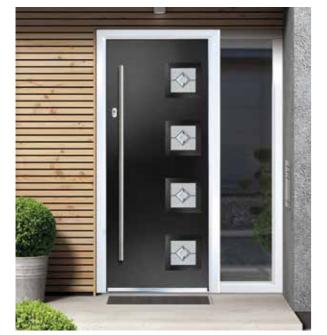

## **Urban Seminole 4**

**Urban Seminole 4** (Black) Cameo Glazing

Choose from either the patterned glazing options or a Pilkington obscured glass design. (Page 37)

Urban Seminole 4 (Slate) Deco Glazing

Urban Seminole 4 (Anthracite Grey) Midnight Black Glazing

(6)

(Silver Grey) Bullion Glazing

Urban Seminole 4 Shown In Blue With Edge Glazing