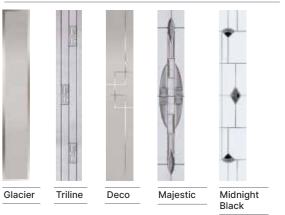

## **Decorative Glass**

#### **Pilkington Obscure Patterns**

|                                               | C                       | on                      | npo          | osi                     | te l                    | Doc               | ors          |                         |             |              |                         |              |                         |                         |                         |                     |                         |                         |                         |                         |                         |                         |                         |                         |                         |
|-----------------------------------------------|-------------------------|-------------------------|--------------|-------------------------|-------------------------|-------------------|--------------|-------------------------|-------------|--------------|-------------------------|--------------|-------------------------|-------------------------|-------------------------|---------------------|-------------------------|-------------------------|-------------------------|-------------------------|-------------------------|-------------------------|-------------------------|-------------------------|-------------------------|
| Decorative<br>Glass<br>Design<br>Availability | Birkdale                | Carnoustie              | Penina       | Riviera                 | Portrush                | Portrush Sunburst | Turnberry    | Lytham                  | Lytham Grid | Troon        | Muirfield               | St Andrews   | Gleneagles              | F/House Belfry          | F/House Belfry 3        | F/House Sunningdale | Monza II Augusta        | Monza II Augusta Long   | Vilamoura               | Augusta                 | Augusta Long            | Seminole 4              | Urban Seminole 4        | Urban Augusta           | Urban Augusta Long      |
| Bullion                                       | x                       | x                       | x            | х                       | х                       | х                 | x            | x                       | x           | x            | $\overline{\mathbf{M}}$ | x            | x                       | M                       | $\overline{\mathbf{M}}$ | x                   | x                       | x                       | x                       | x                       | x                       | $\overline{\mathbf{M}}$ | $\overline{\mathbf{M}}$ | x                       | x                       |
| Duo Diamond                                   | $\overline{\mathbf{M}}$ | $\overline{\mathbf{M}}$ | $\mathbf{V}$ | $\overline{\mathbf{V}}$ | $\mathbf{V}$            | x                 | x            | х                       | х           | $\mathbf{V}$ | $\mathbf{V}$            | х            | х                       | x                       | x                       | $\mathbf{V}$        | x                       | $\mathbf{V}$            | $\overline{\mathbf{M}}$ | x                       | $\overline{\mathbf{V}}$ | M                       | x                       | x                       | $\overline{\mathbf{M}}$ |
| Oasis                                         | $\overline{\mathbf{M}}$ | $\overline{\mathbf{M}}$ | $\mathbf{V}$ | $\overline{\mathbf{M}}$ | M                       | х                 | х            | х                       | x           | $\mathbf{V}$ | M                       | M            | x                       | x                       | x                       | $\mathbf{V}$        | x                       | х                       | $\overline{\mathbf{M}}$ | x                       | x                       | M                       | x                       | x                       | х                       |
| Grace                                         | $\overline{\mathbf{M}}$ | $\overline{\mathbf{V}}$ | $\mathbf{V}$ | $\mathbf{V}$            | $\mathbf{V}$            | х                 | $\mathbf{V}$ | $\mathbf{V}$            | x           | $\mathbf{V}$ | M                       | х            | х                       | x                       | x                       | M                   | x                       | х                       | $\overline{\mathbf{M}}$ | x                       | x                       | M                       | x                       | x                       | х                       |
| Glacier                                       | х                       | $\overline{\mathbf{V}}$ | x            | $\overline{\mathbf{V}}$ | $\overline{\mathbf{V}}$ | х                 | $\mathbf{V}$ | $\mathbf{V}$            | x           | $\mathbf{V}$ | M                       | M            | $\overline{\mathbf{M}}$ | $\overline{\mathbf{M}}$ | $\mathbf{V}$            | M                   | $\overline{\mathbf{M}}$ | $\mathbf{V}$            | $\overline{\mathbf{M}}$ | $\overline{\mathbf{M}}$ | $\overline{\mathbf{V}}$ | M                       | $\overline{\mathbf{M}}$ | $\overline{\mathbf{M}}$ | $\overline{\mathbf{M}}$ |
| Nordic                                        | x                       | $\overline{\mathbf{V}}$ | х            | х                       | х                       | х                 | х            | $\overline{\mathbf{M}}$ | х           | х            | $\overline{\mathbf{M}}$ | x            | x                       | x                       | х                       | х                   | x                       | $\overline{\mathbf{M}}$ | $\overline{\mathbf{M}}$ | x                       | $\overline{\mathbf{V}}$ | M                       | x                       | x                       | $\overline{\mathbf{V}}$ |
| Triline                                       | $\mathbf{V}$            | $\overline{\mathbf{V}}$ | $\mathbf{V}$ | х                       | х                       | х                 | х            | х                       | x           | х            | $\overline{\mathbf{M}}$ | х            | х                       | x                       | x                       | x                   | $\mathbf{V}$            | $\mathbf{V}$            | $\overline{\mathbf{M}}$ | $\overline{\mathbf{M}}$ | $\overline{\mathbf{V}}$ | M                       | x                       | $\overline{\mathbf{M}}$ | $\overline{\mathbf{M}}$ |
| Midnight Black                                | $\mathbf{V}$            | $\overline{\mathbf{V}}$ | $\mathbf{V}$ | $\overline{\mathbf{V}}$ | $\overline{\mathbf{V}}$ | х                 | х            | $\mathbf{V}$            | x           | $\mathbf{V}$ | $\overline{\mathbf{V}}$ | х            | х                       | x                       | x                       | $\mathbf{V}$        | $\mathbf{V}$            | $\mathbf{V}$            | $\overline{\mathbf{M}}$ | $\overline{\mathbf{M}}$ | $\overline{\mathbf{V}}$ | M                       | $\overline{\mathbf{M}}$ | $\overline{\mathbf{M}}$ | $\overline{\mathbf{M}}$ |
| Majestic                                      | х                       | $\overline{\mathbf{V}}$ | x            | $\overline{\mathbf{V}}$ | $\overline{\mathbf{V}}$ | х                 | x            | $\mathbf{V}$            | x           | $\mathbf{V}$ | $\overline{\mathbf{V}}$ | $\mathbf{V}$ | $\mathbf{V}$            | x                       | x                       | $\mathbf{V}$        | $\mathbf{V}$            | $\mathbf{V}$            | $\overline{\mathbf{M}}$ | $\overline{\mathbf{M}}$ | $\overline{\mathbf{V}}$ | M                       | x                       | $\overline{\mathbf{M}}$ | $\overline{\mathbf{M}}$ |
| Cameo                                         | $\overline{\mathbf{M}}$ | $\overline{\mathbf{M}}$ |              | $\overline{\mathbf{M}}$ | M                       | х                 | M            |                         | x           | $\mathbf{V}$ | M                       | M            | M                       | $\overline{\mathbf{M}}$ | $\mathbf{V}$            | M                   | x                       | х                       | $\overline{\mathbf{M}}$ | x                       | x                       | M                       | $\overline{\mathbf{M}}$ | x                       | х                       |
| Edge                                          | х                       | $\overline{\mathbf{V}}$ | x            | $\overline{\mathbf{V}}$ | $\overline{\mathbf{V}}$ | x                 | $\mathbf{V}$ | $\mathbf{V}$            | x           | $\mathbf{V}$ | $\overline{\mathbf{V}}$ | M            | $\mathbf{V}$            | $\overline{\mathbf{M}}$ | $\overline{\mathbf{M}}$ | $\mathbf{V}$        | x                       | $\mathbf{V}$            | $\overline{\mathbf{M}}$ | x                       | $\overline{\mathbf{V}}$ | M                       | $\overline{\mathbf{V}}$ | x                       | $\overline{\mathbf{M}}$ |
| Trio Diamond                                  | $\mathbf{\overline{M}}$ | $\overline{\mathbf{V}}$ | $\mathbf{V}$ | $\overline{\mathbf{V}}$ | $\overline{\mathbf{V}}$ | x                 | x            | $\mathbf{V}$            | x           | $\mathbf{V}$ | $\overline{\mathbf{M}}$ | $\mathbf{V}$ | $\mathbf{V}$            | x                       | x                       | $\mathbf{V}$        | x                       | $\mathbf{V}$            | $\overline{\mathbf{M}}$ | x                       | $\overline{\mathbf{V}}$ | M                       | x                       | x                       | $\overline{\mathbf{M}}$ |
| Deco                                          | $\mathbf{V}$            | $\overline{\mathbf{V}}$ | $\mathbf{V}$ | х                       | х                       | x                 | x            | х                       | x           | x            | $\overline{\mathbf{M}}$ | x            | x                       | $\overline{\mathbf{M}}$ | $\mathbf{V}$            | x                   | $\mathbf{V}$            | $\mathbf{v}$            | $\overline{\mathbf{M}}$ | $\overline{\mathbf{M}}$ | $\overline{\mathbf{V}}$ | M                       | $\overline{\mathbf{V}}$ | $\overline{\mathbf{M}}$ | $\overline{\mathbf{M}}$ |
| Sycamore                                      |                         | $\overline{\mathbf{M}}$ | $\mathbf{V}$ | x                       | x                       | x                 | x            | x                       | x           | $\mathbf{V}$ | $\overline{\mathbf{M}}$ | x            | x                       | x                       | x                       | $\mathbf{V}$        | x                       | x                       | $\overline{\mathbf{M}}$ | x                       | x                       | $\mathbf{V}$            | x                       | x                       | x                       |
| Tate                                          |                         | $\overline{\mathbf{M}}$ | $\mathbf{V}$ | $\overline{\mathbf{V}}$ | $\overline{\mathbf{M}}$ | x                 | $\mathbf{V}$ | $\mathbf{V}$            | x           | $\mathbf{V}$ | $\overline{\mathbf{M}}$ | $\mathbf{V}$ | $\mathbf{V}$            | x                       | х                       | $\mathbf{V}$        | x                       | $\overline{\mathbf{M}}$ | $\overline{\mathbf{M}}$ | x                       | $\overline{\mathbf{M}}$ | $\mathbf{V}$            | x                       | x                       | M                       |
| Enclosed Mini Blind                           | x                       | х                       | х            | х                       | х                       | х                 | х            |                         | x           | х            | х                       | x            | x                       | x                       | х                       | x                   | x                       | х                       | x                       | x                       | x                       | x                       | х                       | x                       | х                       |