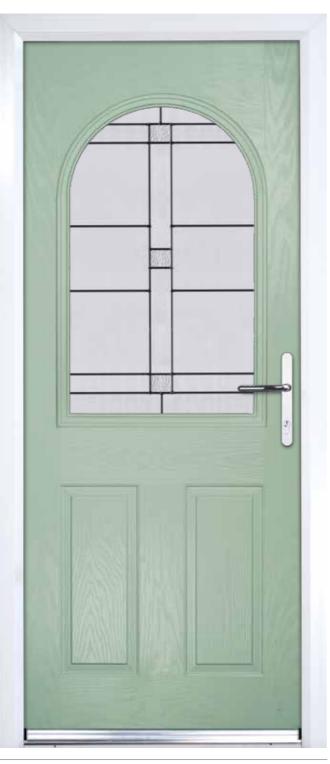

## **Traditional Doors**

Traditional doors, replicating popular timeless designs, feature defined mouldings and realistic wood-grain embossing. Suitable for a variety of homes, these doors enhance entryway appearance. With a vast selection of styles, colours, and decorative glass options, they cater to diverse tastes. Furniture can be tailored, including the choice of finger pulls instead of standard lever handles.