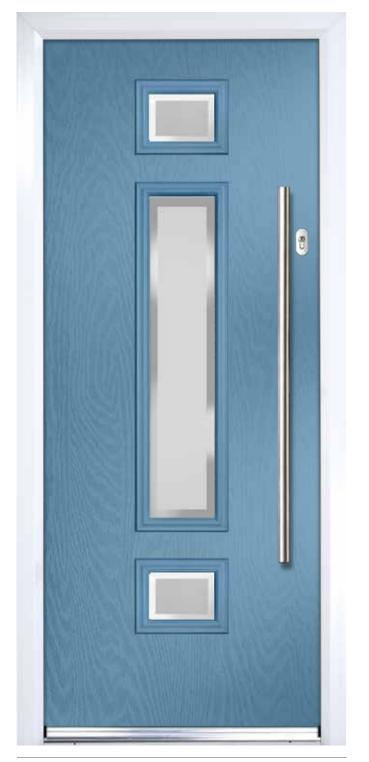

## **Traditional Doors**

Traditional doors, replicating popular timeless designs, feature defined mouldings and realistic wood-grain embossing. Suitable for a variety of homes, these doors enhance entryway appearance. With a vast selection of styles, colours, and decorative glass options, they cater to diverse tastes. Furniture can be tailored, including the choice of finger pulls instead of standard lever handles.

Images in this brochure are for illustration purposes only. Frame styles may vary. Ask your installer for details.