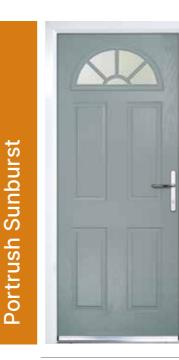

## Riviera, Portrush & Sunburst

# Make a Statement with Our Stunning and Stylish Riviera, Portrush & Sunburst Doors

**Riviera** (Chartwell Green) Duo Diamond Glazing

Riviera

Portrush (Red) Grace Glazing

Portrush Sunburst (Sliver Grey) Clear Glazing\*