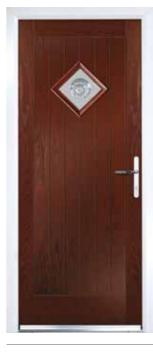

## Augusta & Augusta Long

#### With its simple slim glazed panel and parallel pull handle, the Augusta has a clean modern style

Shown In Agate Grey with Deco Glazing

Choose from either the patterned glazing options or a Pilkington obscured glass design. (Page 37)