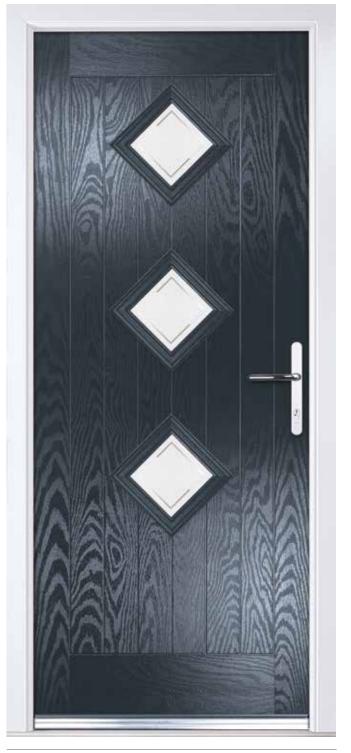

## **Contemporary Doors**

Grained contemporary doors replicate modern timber door styles. With colour matching cassettes to frame the glass, they offer a range of modern designs with a wide choice of glazing options.

Many doors offer the option of central glazing or offset glazing on the hinge side.