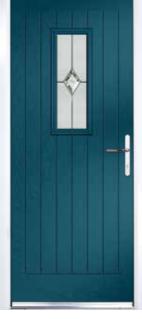

## **Traditional Doors**

Traditional doors, replicating popular timeless designs, feature defined mouldings and realistic wood-grain embossing. Suitable for a variety of homes, these doors enhance entryway appearance. With a vast selection of styles, colours, and decorative glass options, they cater to diverse tastes. Furniture can be tailored, including the choice of finger pulls instead of standard lever handles.

Images in this brochure are for illustration purposes only. Frame styles may vary. Ask your installer for details.