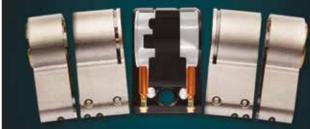

## Lockdown mode

Hidden locks engage when attacked

### 25% denser than iron

The hidden locks that secure your home when attacked are housed deep in the molybdenum core.

This is 25% denser than iron and gives extreme protection