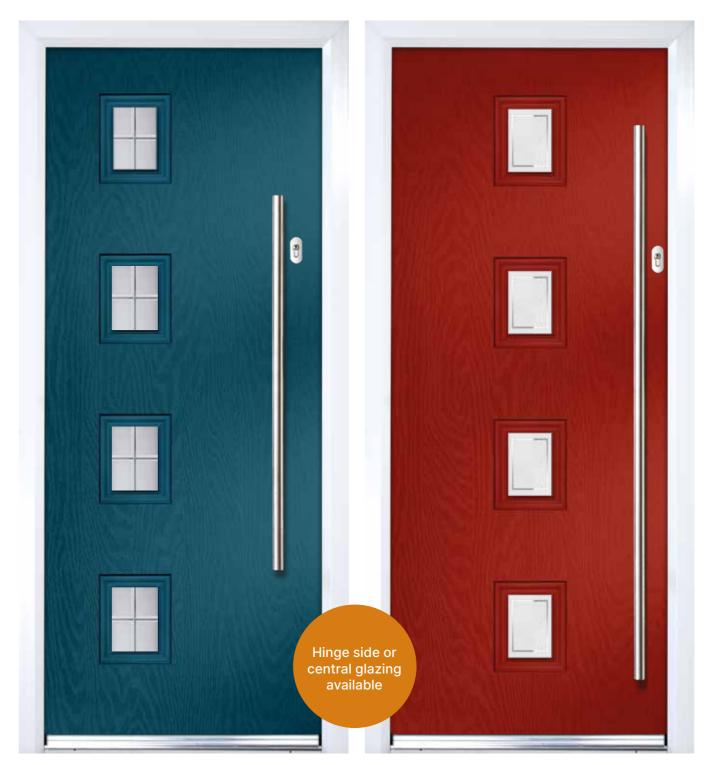

## **Contemporary Doors**

Grained contemporary doors replicate modern timber door styles. With colour matching cassettes to frame the glass, they offer a range of modern designs with a wide choice of glazing options.

Many doors offer the option of central glazing or offset glazing on the hinge side.