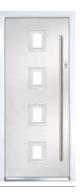

## Troon, Muirfield & Muirfield Solid

Muirfield (Black) Midnight Black Glazing

Troon (Victory Blue) Sycamore Glazing

Muirfield (Cotswold) Trio Diamond Glazing

Troon (Agate Grey) Grace Glazing

Troon

Shown In Chartwell Green with Midnight Black Glazing

#### A traditional 6 panel door with either 2 or 4 small glazing details

0

Midnight Black

Trio Diamond

-12-

Majestic

令

Grace