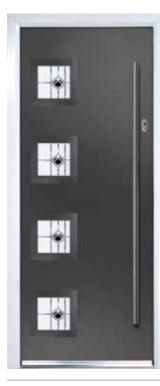

## **Urban Seminole 4**

**Urban Seminole 4** (Black) Cameo Glazing

Choose from either the patterned glazing options or a Pilkington obscured glass design. (Page 37)

Urban Seminole 4 (Slate) Deco Glazing

Urban Seminole 4 (Anthracite Grey) Midnight Black Glazing

#### The urban door is a truly futuristic contemporary door with a smooth finish

Urban Seminole 4 Shown In Bahia Blue With Glacier Glazing