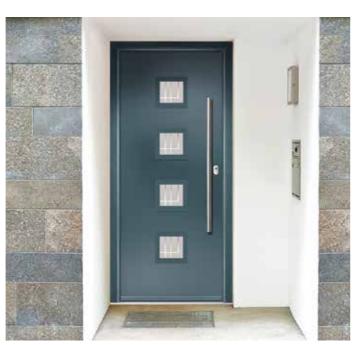

## **Urban Seminole 4**

**Urban Seminole 4** (Black) Cameo Glazing

Choose from either the patterned glazing options or a Pilkington obscured glass design. (Page 37)

Urban Seminole 4 (Slate) Deco Glazing

Urban Seminole 4 (Anthracite Grey) Midnight Black Glazing

(6)

(Silver Grey) Bullion Glazing

Urban Seminole 4 Shown In Blue With Edge Glazing