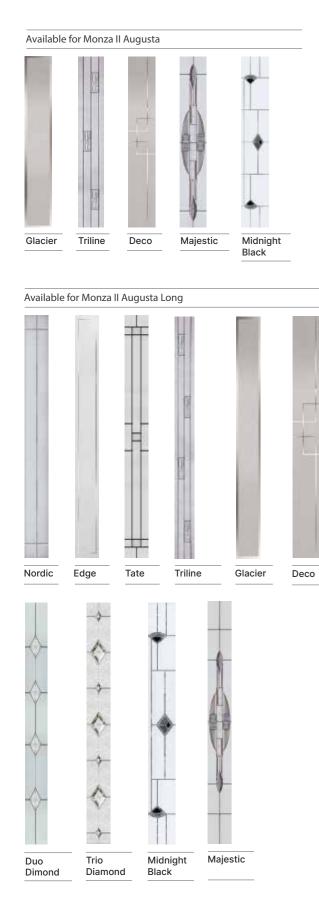

Monza II Augusta (Chartwell Green) Glacier Glazing

Monza II Augusta Long (Anthracite Grey) Triline Glazing

#### Choose from either the patterned glazing options below or a Pilkington obscured glass design. (Page 37)

Majestic

Duo Diamond

1 

Triline

Oasis

+

 $\diamond$ 

Deco

Glacier

Grace

Trio Diamond Sycamore

+

Midnight

Black

 $\sim$ Cameo

Tate

Nordic