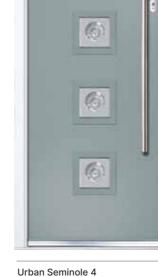

## **Urban Doors**

The Urban range of modern doors has a smooth finish, creating a clean, modern look.

| E |   |
|---|---|
| ľ |   |
| ľ |   |
| ł |   |
|   | 1 |

Urban Seminole 4 Page 7

## **Urban Seminole 4**

**Urban Seminole 4** (Black) Cameo Glazing

Choose from either the patterned glazing options or a Pilkington obscured glass design. (Page 37)

Urban Seminole 4 (Slate) Deco Glazing

Urban Seminole 4 (Anthracite Grey) Midnight Black Glazing