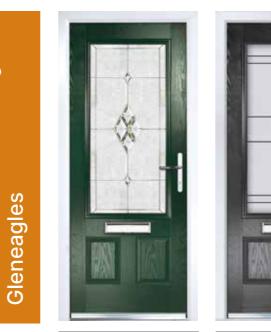

## **Turnberry & Gleneagles**

# The beautiful and classic Turnberry & Gleneagles doors feature large windows that let natural light flood your hallway

Turnberry Shown In Chartwell Green with Tate Glazing

Choose from either the patterned glazing options below or a Pilkington obscured glass design (Page 37)

Gleneagles (Green) Trio Diamond Glazing

Gleneagles (Black) Tate Glazing

Turnberry (Bahia Blue) Grace Glazing

Gleneagles (Black) Cameo Glazing

Majestic

Glacier

Cameo

Edge