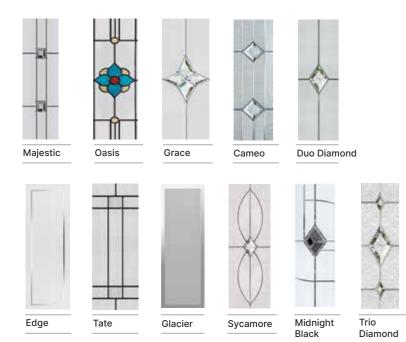

## **Decorative Glass**

#### **Pilkington Obscure Patterns**

|                                               | C                       | on                      | npo          | osi                     | te l                    | Doc               | ors          |                         |             |              |                         |              |                         |                         |                         |                     |                         |                         |                         |                         |                         |                         |                         |                         |                         |
|-----------------------------------------------|-------------------------|-------------------------|--------------|-------------------------|-------------------------|-------------------|--------------|-------------------------|-------------|--------------|-------------------------|--------------|-------------------------|-------------------------|-------------------------|---------------------|-------------------------|-------------------------|-------------------------|-------------------------|-------------------------|-------------------------|-------------------------|-------------------------|-------------------------|
| Decorative<br>Glass<br>Design<br>Availability | Birkdale                | Carnoustie              | Penina       | Riviera                 | Portrush                | Portrush Sunburst | Turnberry    | Lytham                  | Lytham Grid | Troon        | Muirfield               | St Andrews   | Gleneagles              | F/House Belfry          | F/House Belfry 3        | F/House Sunningdale | Monza II Augusta        | Monza II Augusta Long   | Vilamoura               | Augusta                 | Augusta Long            | Seminole 4              | Urban Seminole 4        | Urban Augusta           | Urban Augusta Long      |
| Bullion                                       | x                       | x                       | x            | х                       | х                       | х                 | x            | x                       | x           | x            | $\overline{\mathbf{M}}$ | x            | x                       | M                       | $\overline{\mathbf{M}}$ | x                   | x                       | x                       | x                       | x                       | x                       | $\overline{\mathbf{M}}$ | $\overline{\mathbf{M}}$ | x                       | x                       |
| Duo Diamond                                   | $\overline{\mathbf{M}}$ | $\overline{\mathbf{M}}$ | $\mathbf{V}$ | $\overline{\mathbf{V}}$ | $\mathbf{V}$            | x                 | x            | х                       | х           | $\mathbf{V}$ | $\mathbf{V}$            | х            | х                       | x                       | x                       | $\mathbf{V}$        | x                       | $\mathbf{V}$            | $\overline{\mathbf{M}}$ | x                       | $\overline{\mathbf{V}}$ | M                       | x                       | x                       | $\overline{\mathbf{M}}$ |
| Oasis                                         | $\overline{\mathbf{M}}$ | $\overline{\mathbf{M}}$ | $\mathbf{V}$ | $\overline{\mathbf{M}}$ | M                       | х                 | х            | х                       | x           | $\mathbf{V}$ | M                       | M            | x                       | x                       | x                       | $\mathbf{V}$        | x                       | х                       | $\overline{\mathbf{M}}$ | x                       | x                       | M                       | x                       | x                       | х                       |
| Grace                                         | $\overline{\mathbf{M}}$ | $\overline{\mathbf{V}}$ | $\mathbf{V}$ | $\mathbf{V}$            | $\mathbf{V}$            | х                 | $\mathbf{V}$ | $\mathbf{V}$            | x           | $\mathbf{V}$ | M                       | х            | х                       | x                       | x                       | M                   | x                       | х                       | $\overline{\mathbf{M}}$ | x                       | x                       | M                       | x                       | x                       | х                       |
| Glacier                                       | х                       | $\overline{\mathbf{V}}$ | x            | $\overline{\mathbf{V}}$ | $\overline{\mathbf{V}}$ | х                 | $\mathbf{V}$ | $\mathbf{V}$            | x           | $\mathbf{V}$ | M                       | M            | $\overline{\mathbf{M}}$ | $\overline{\mathbf{M}}$ | $\mathbf{V}$            | M                   | $\overline{\mathbf{M}}$ | $\mathbf{V}$            | $\overline{\mathbf{M}}$ | $\overline{\mathbf{M}}$ | $\overline{\mathbf{V}}$ | M                       | $\overline{\mathbf{M}}$ | $\overline{\mathbf{M}}$ | $\overline{\mathbf{M}}$ |
| Nordic                                        | x                       | $\overline{\mathbf{V}}$ | х            | х                       | х                       | х                 | х            | $\overline{\mathbf{M}}$ | х           | х            | $\overline{\mathbf{M}}$ | x            | x                       | x                       | х                       | х                   | x                       | $\overline{\mathbf{M}}$ | $\overline{\mathbf{M}}$ | x                       | $\overline{\mathbf{V}}$ | M                       | x                       | x                       | $\overline{\mathbf{V}}$ |
| Triline                                       | $\mathbf{V}$            | $\overline{\mathbf{V}}$ | $\mathbf{V}$ | х                       | х                       | х                 | х            | х                       | x           | х            | $\overline{\mathbf{M}}$ | х            | х                       | x                       | x                       | x                   | $\mathbf{V}$            | $\mathbf{V}$            | $\overline{\mathbf{M}}$ | $\overline{\mathbf{M}}$ | $\overline{\mathbf{V}}$ | M                       | x                       | $\overline{\mathbf{M}}$ | $\overline{\mathbf{M}}$ |
| Midnight Black                                | $\mathbf{V}$            | $\overline{\mathbf{V}}$ | $\mathbf{V}$ | $\overline{\mathbf{V}}$ | $\overline{\mathbf{V}}$ | х                 | х            | $\mathbf{V}$            | x           | $\mathbf{V}$ | $\overline{\mathbf{V}}$ | х            | х                       | x                       | x                       | $\mathbf{V}$        | $\mathbf{V}$            | $\mathbf{V}$            | $\overline{\mathbf{M}}$ | $\overline{\mathbf{M}}$ | $\overline{\mathbf{V}}$ | M                       | $\overline{\mathbf{M}}$ | $\overline{\mathbf{M}}$ | $\overline{\mathbf{M}}$ |
| Majestic                                      | х                       | $\overline{\mathbf{V}}$ | x            | $\overline{\mathbf{V}}$ | $\overline{\mathbf{V}}$ | х                 | x            | $\mathbf{V}$            | x           | $\mathbf{V}$ | $\overline{\mathbf{V}}$ | $\mathbf{V}$ | $\mathbf{V}$            | x                       | x                       | $\mathbf{V}$        | $\mathbf{V}$            | $\mathbf{V}$            | $\overline{\mathbf{M}}$ | $\overline{\mathbf{M}}$ | $\overline{\mathbf{V}}$ | M                       | x                       | $\overline{\mathbf{M}}$ | $\overline{\mathbf{M}}$ |
| Cameo                                         | $\overline{\mathbf{M}}$ | $\overline{\mathbf{M}}$ |              | $\overline{\mathbf{M}}$ | M                       | х                 | M            |                         | x           | $\mathbf{V}$ | M                       | M            | M                       | $\overline{\mathbf{M}}$ | $\mathbf{V}$            | M                   | x                       | х                       | $\overline{\mathbf{M}}$ | x                       | x                       | M                       | $\overline{\mathbf{M}}$ | x                       | х                       |
| Edge                                          | х                       | $\overline{\mathbf{V}}$ | x            | $\overline{\mathbf{V}}$ | $\overline{\mathbf{V}}$ | x                 | $\mathbf{V}$ | $\mathbf{V}$            | x           | $\mathbf{V}$ | $\overline{\mathbf{V}}$ | M            | $\mathbf{V}$            | $\overline{\mathbf{M}}$ | $\overline{\mathbf{M}}$ | $\mathbf{V}$        | x                       | $\mathbf{V}$            | $\overline{\mathbf{M}}$ | x                       | $\overline{\mathbf{V}}$ | M                       | $\overline{\mathbf{V}}$ | x                       | $\overline{\mathbf{M}}$ |
| Trio Diamond                                  | $\mathbf{\overline{M}}$ | $\overline{\mathbf{V}}$ | $\mathbf{V}$ | $\overline{\mathbf{V}}$ | $\overline{\mathbf{V}}$ | x                 | x            | $\mathbf{V}$            | x           | $\mathbf{V}$ | $\overline{\mathbf{M}}$ | $\mathbf{V}$ | $\mathbf{V}$            | x                       | x                       | $\mathbf{V}$        | x                       | $\mathbf{V}$            | $\overline{\mathbf{M}}$ | x                       | $\overline{\mathbf{V}}$ | M                       | x                       | x                       | $\overline{\mathbf{M}}$ |
| Deco                                          | $\mathbf{V}$            | $\overline{\mathbf{V}}$ | $\mathbf{V}$ | х                       | х                       | x                 | x            | х                       | x           | x            | $\overline{\mathbf{M}}$ | x            | x                       | $\overline{\mathbf{M}}$ | $\mathbf{V}$            | x                   | $\mathbf{V}$            | $\mathbf{v}$            | $\overline{\mathbf{M}}$ | $\overline{\mathbf{M}}$ | $\overline{\mathbf{V}}$ | M                       | $\overline{\mathbf{V}}$ | $\overline{\mathbf{M}}$ | $\overline{\mathbf{M}}$ |
| Sycamore                                      |                         | $\overline{\mathbf{M}}$ | $\mathbf{V}$ | x                       | x                       | x                 | x            | x                       | x           | $\mathbf{V}$ | $\overline{\mathbf{M}}$ | x            | x                       | x                       | x                       | $\mathbf{V}$        | x                       | x                       | $\overline{\mathbf{M}}$ | x                       | x                       | $\mathbf{V}$            | x                       | x                       | x                       |
| Tate                                          |                         | $\overline{\mathbf{M}}$ | $\mathbf{V}$ | $\overline{\mathbf{V}}$ | $\overline{\mathbf{M}}$ | x                 | $\mathbf{V}$ | $\mathbf{V}$            | x           | $\mathbf{V}$ | $\overline{\mathbf{M}}$ | $\mathbf{V}$ | $\mathbf{V}$            | x                       | х                       | $\mathbf{V}$        | x                       | $\overline{\mathbf{M}}$ | $\overline{\mathbf{M}}$ | x                       | $\overline{\mathbf{M}}$ | $\mathbf{V}$            | x                       | x                       | M                       |
| Enclosed Mini Blind                           | x                       | х                       | х            | х                       | х                       | х                 | х            |                         | x           | х            | х                       | x            | x                       | x                       | х                       | x                   | x                       | х                       | x                       | x                       | x                       | x                       | х                       | x                       | х                       |

#### **Obscured Glass Options**