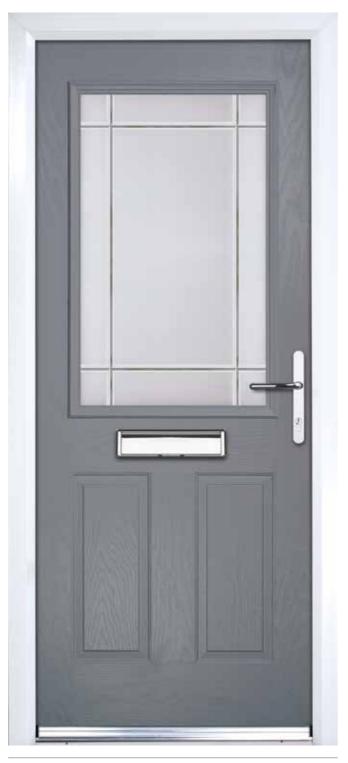

Our Composite Door Collection is a complete range of thermally efficient composite doors manufactured to the highest quality standards. Choose from Traditional or Contemporary Styles to best suit your home.

## **Traditional Doors**

Traditional doors, replicating popular timeless designs, feature defined mouldings and realistic wood-grain embossing. Suitable for a variety of homes, these doors enhance entryway appearance. With a vast selection of styles, colours, and decorative glass options, they cater to diverse tastes. Furniture can be tailored, including the choice of finger pulls instead of standard lever handles.