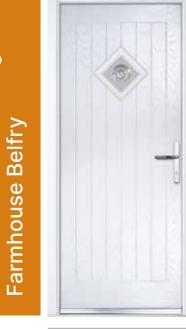

## Farmhouse Belfry & Farmhouse Belfry 3

Farmhouse Belfry (White) Bullion Glazing

Farmhouse Belfry 3 (Cotswold Blue) Cameo Glazing

Farmhouse Belfry (Rosewood) **Bullion Glazing** 

Farmhouse Belfry (Military Grey) Deco Glazing