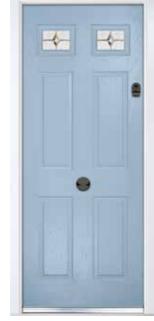

## **Traditional Doors**

Traditional doors, replicating popular timeless designs, feature defined mouldings and realistic wood-grain embossing. Suitable for a variety of homes, these doors enhance entryway appearance. With a vast selection of styles, colours, and decorative glass options, they cater to diverse tastes. Furniture can be tailored, including the choice of finger pulls instead of standard lever handles.

Images in this brochure are for illustration purposes only. Frame styles may vary. Ask your installer for details.