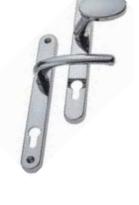

#### **Standard Range**

Standard Range **Colour Options** 

White Gold

Polished Smooth Black Chrome

Premium Antique Black Satin

PAS 24 Security

Letterplate

Lever\* Handle Default handle on all doors

**Balmoral Lever** 

\* Split spindle version available

Contemporary

Knocker

Standard

Letterplate

**Balmoral Lever** 

Spyhole

Brass)

(Chrome or

Urn Knocker

with spyhole (Optional)

Door sets with lever handles have a centrally set lock and hook locks close to the top and bottom.

All locks exceed current UK regulations and are made to high quality standards with ISO9001 and ISO14001 quality control.