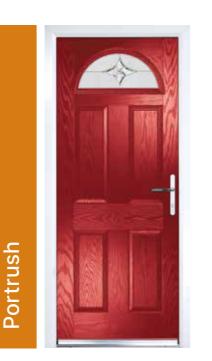

## Riviera, Portrush & Sunburst

# Make a Statement with Our Stunning and Stylish Riviera, Portrush & Sunburst Doors

**Riviera** (Chartwell Green) Duo Diamond Glazing

Riviera

Portrush (Red) Grace Glazing

Portrush Sunburst (Sliver Grey) Clear Glazing\*