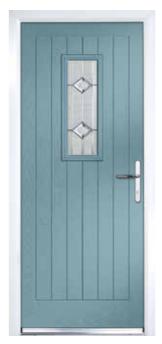

## **Traditional Doors**

Traditional doors, replicating popular timeless designs, feature defined mouldings and realistic wood-grain embossing. Suitable for a variety of homes, these doors enhance entryway appearance. With a vast selection of styles, colours, and decorative glass options, they cater to diverse tastes. Furniture can be tailored, including the choice of finger pulls instead of standard lever handles.

Images in this brochure are for illustration purposes only. Frame styles may vary. Ask your installer for details.