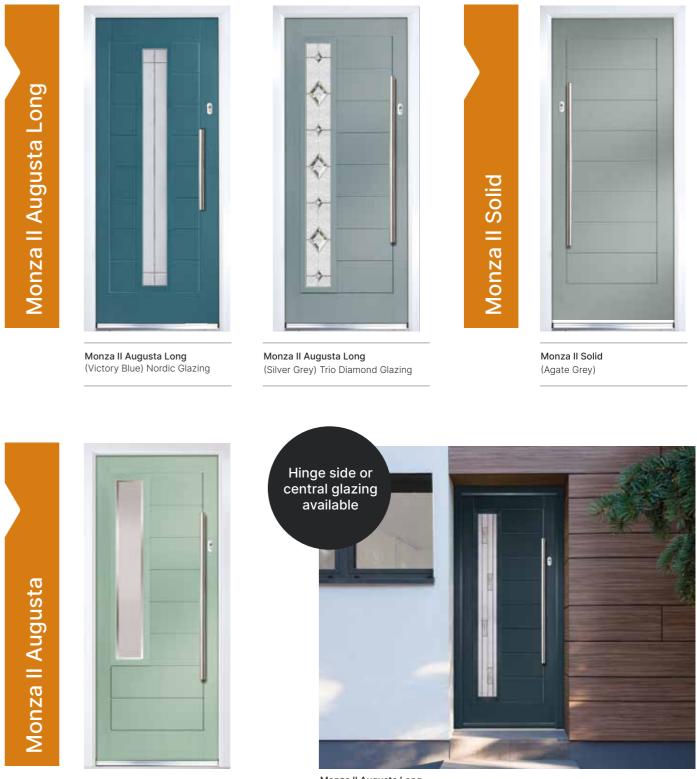

## Monza II - Solid, Augusta & Augusta Long

#### With its contemporary linear etch detailing, the Monza II is a stunning door available as a glazed or solid option

Monza II Solid Shown In Anthracite Grey

Choose from either the patterned glazing options or a Pilkington obscured glass design. (Page 37)

Monza II Augusta (Chartwell Green) Glacier Glazing

Monza II Augusta Long (Anthracite Grey) Triline Glazing