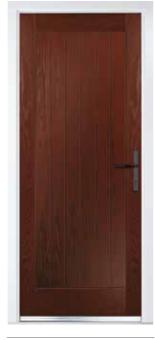

## **Traditional Doors**

Traditional doors, replicating popular timeless designs, feature defined mouldings and realistic wood-grain embossing. Suitable for a variety of homes, these doors enhance entryway appearance. With a vast selection of styles, colours, and decorative glass options, they cater to diverse tastes. Furniture can be tailored, including the choice of finger pulls instead of standard lever handles.

Images in this brochure are for illustration purposes only. Frame styles may vary. Ask your installer for details.