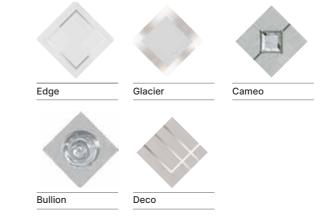

## **Decorative Glass**

#### **Pilkington Obscure Patterns**

|                                               | C                       | on                      | npo          | osi                     | te l                    | Doc               | ors          |                         |             |              |                         |              |                         |                         |                         |                     |                         |                         |                         |                         |                         |                         |                         |                         |                         |
|-----------------------------------------------|-------------------------|-------------------------|--------------|-------------------------|-------------------------|-------------------|--------------|-------------------------|-------------|--------------|-------------------------|--------------|-------------------------|-------------------------|-------------------------|---------------------|-------------------------|-------------------------|-------------------------|-------------------------|-------------------------|-------------------------|-------------------------|-------------------------|-------------------------|
| Decorative<br>Glass<br>Design<br>Availability | Birkdale                | Carnoustie              | Penina       | Riviera                 | Portrush                | Portrush Sunburst | Turnberry    | Lytham                  | Lytham Grid | Troon        | Muirfield               | St Andrews   | Gleneagles              | F/House Belfry          | F/House Belfry 3        | F/House Sunningdale | Monza II Augusta        | Monza II Augusta Long   | Vilamoura               | Augusta                 | Augusta Long            | Seminole 4              | Urban Seminole 4        | Urban Augusta           | Urban Augusta Long      |
| Bullion                                       | x                       | x                       | x            | х                       | х                       | х                 | x            | x                       | x           | x            | $\overline{\mathbf{M}}$ | x            | x                       | M                       | $\overline{\mathbf{M}}$ | x                   | x                       | x                       | x                       | x                       | x                       | $\overline{\mathbf{M}}$ | $\overline{\mathbf{M}}$ | x                       | x                       |
| Duo Diamond                                   | $\overline{\mathbf{M}}$ | $\overline{\mathbf{M}}$ | $\mathbf{V}$ | $\overline{\mathbf{V}}$ | $\mathbf{V}$            | x                 | x            | х                       | х           | $\mathbf{V}$ | $\mathbf{V}$            | х            | х                       | x                       | x                       | $\mathbf{V}$        | x                       | $\mathbf{V}$            | $\overline{\mathbf{M}}$ | x                       | $\overline{\mathbf{V}}$ | M                       | x                       | x                       | $\overline{\mathbf{M}}$ |
| Oasis                                         | $\overline{\mathbf{M}}$ | $\overline{\mathbf{M}}$ | $\mathbf{V}$ | $\overline{\mathbf{M}}$ | M                       | х                 | х            | х                       | x           | $\mathbf{V}$ | M                       | M            | x                       | x                       | x                       | $\mathbf{V}$        | x                       | х                       | $\overline{\mathbf{M}}$ | x                       | x                       | M                       | x                       | x                       | х                       |
| Grace                                         | $\overline{\mathbf{M}}$ | $\overline{\mathbf{V}}$ | $\mathbf{V}$ | $\mathbf{V}$            | $\mathbf{V}$            | х                 | $\mathbf{V}$ | $\mathbf{V}$            | x           | $\mathbf{V}$ | M                       | х            | х                       | x                       | x                       | M                   | x                       | х                       | $\overline{\mathbf{M}}$ | x                       | x                       | M                       | x                       | x                       | х                       |
| Glacier                                       | х                       | $\overline{\mathbf{V}}$ | x            | $\overline{\mathbf{V}}$ | $\overline{\mathbf{V}}$ | х                 | $\mathbf{V}$ | $\mathbf{V}$            | x           | $\mathbf{V}$ | M                       | M            | $\overline{\mathbf{M}}$ | $\overline{\mathbf{M}}$ | $\mathbf{V}$            | M                   | $\overline{\mathbf{M}}$ | $\mathbf{V}$            | $\overline{\mathbf{M}}$ | $\overline{\mathbf{M}}$ | $\overline{\mathbf{V}}$ | M                       | $\overline{\mathbf{M}}$ | $\overline{\mathbf{M}}$ | $\overline{\mathbf{M}}$ |
| Nordic                                        | x                       | $\overline{\mathbf{V}}$ | х            | х                       | х                       | х                 | х            | $\overline{\mathbf{M}}$ | х           | х            | $\overline{\mathbf{M}}$ | x            | x                       | x                       | х                       | х                   | x                       | $\overline{\mathbf{M}}$ | $\overline{\mathbf{M}}$ | x                       | $\overline{\mathbf{V}}$ | M                       | x                       | x                       | $\overline{\mathbf{V}}$ |
| Triline                                       | $\mathbf{V}$            | $\overline{\mathbf{V}}$ | $\mathbf{V}$ | х                       | х                       | х                 | х            | х                       | x           | х            | $\overline{\mathbf{M}}$ | х            | х                       | x                       | x                       | x                   | $\mathbf{V}$            | $\mathbf{V}$            | $\overline{\mathbf{M}}$ | $\overline{\mathbf{M}}$ | $\overline{\mathbf{V}}$ | M                       | x                       | $\overline{\mathbf{M}}$ | $\overline{\mathbf{M}}$ |
| Midnight Black                                | $\mathbf{V}$            | $\overline{\mathbf{V}}$ | $\mathbf{V}$ | $\overline{\mathbf{V}}$ | $\overline{\mathbf{V}}$ | х                 | х            | $\mathbf{V}$            | x           | $\mathbf{V}$ | $\overline{\mathbf{V}}$ | х            | х                       | x                       | x                       | $\mathbf{V}$        | $\mathbf{V}$            | $\mathbf{V}$            | $\overline{\mathbf{M}}$ | $\overline{\mathbf{M}}$ | $\overline{\mathbf{V}}$ | M                       | $\overline{\mathbf{M}}$ | $\overline{\mathbf{M}}$ | $\overline{\mathbf{M}}$ |
| Majestic                                      | х                       | $\overline{\mathbf{V}}$ | x            | $\overline{\mathbf{V}}$ | $\overline{\mathbf{V}}$ | х                 | x            | $\mathbf{V}$            | x           | $\mathbf{V}$ | $\overline{\mathbf{V}}$ | $\mathbf{V}$ | $\mathbf{V}$            | x                       | x                       | $\mathbf{V}$        | $\mathbf{V}$            | $\mathbf{V}$            | $\overline{\mathbf{M}}$ | $\overline{\mathbf{M}}$ | $\overline{\mathbf{V}}$ | M                       | x                       | $\overline{\mathbf{M}}$ | $\overline{\mathbf{M}}$ |
| Cameo                                         | $\overline{\mathbf{M}}$ | $\overline{\mathbf{M}}$ |              | $\overline{\mathbf{M}}$ | M                       | х                 | M            |                         | x           | $\mathbf{V}$ | M                       | M            | M                       | $\overline{\mathbf{M}}$ | $\mathbf{V}$            | M                   | x                       | х                       | $\overline{\mathbf{M}}$ | x                       | x                       | M                       | $\overline{\mathbf{M}}$ | x                       | х                       |
| Edge                                          | х                       | $\overline{\mathbf{V}}$ | x            | $\overline{\mathbf{V}}$ | $\overline{\mathbf{V}}$ | x                 | $\mathbf{V}$ | $\mathbf{V}$            | x           | $\mathbf{V}$ | $\overline{\mathbf{V}}$ | M            | $\mathbf{V}$            | $\overline{\mathbf{M}}$ | $\overline{\mathbf{M}}$ | $\mathbf{V}$        | x                       | $\mathbf{V}$            | $\overline{\mathbf{M}}$ | x                       | $\overline{\mathbf{V}}$ | M                       | $\overline{\mathbf{V}}$ | x                       | $\overline{\mathbf{M}}$ |
| Trio Diamond                                  | $\mathbf{\overline{M}}$ | $\overline{\mathbf{V}}$ | $\mathbf{V}$ | $\overline{\mathbf{V}}$ | $\overline{\mathbf{V}}$ | x                 | x            | $\mathbf{V}$            | x           | $\mathbf{V}$ | $\overline{\mathbf{M}}$ | $\mathbf{V}$ | $\mathbf{V}$            | x                       | x                       | $\mathbf{V}$        | x                       | $\mathbf{V}$            | $\overline{\mathbf{M}}$ | x                       | $\overline{\mathbf{V}}$ | M                       | x                       | x                       | $\overline{\mathbf{M}}$ |
| Deco                                          | $\mathbf{V}$            | $\overline{\mathbf{V}}$ | $\mathbf{V}$ | х                       | х                       | x                 | x            | х                       | x           | x            | $\overline{\mathbf{M}}$ | x            | x                       | $\overline{\mathbf{M}}$ | $\mathbf{V}$            | x                   | $\mathbf{V}$            | $\mathbf{v}$            | $\overline{\mathbf{M}}$ | $\overline{\mathbf{M}}$ | $\overline{\mathbf{V}}$ | M                       | $\overline{\mathbf{V}}$ | $\overline{\mathbf{M}}$ | $\overline{\mathbf{M}}$ |
| Sycamore                                      |                         | $\overline{\mathbf{M}}$ | $\mathbf{V}$ | x                       | x                       | x                 | x            | x                       | x           | $\mathbf{V}$ | $\overline{\mathbf{M}}$ | x            | x                       | x                       | x                       | $\mathbf{V}$        | x                       | x                       | $\overline{\mathbf{M}}$ | x                       | x                       | $\mathbf{V}$            | x                       | x                       | x                       |
| Tate                                          |                         | $\overline{\mathbf{M}}$ | $\mathbf{V}$ | $\overline{\mathbf{V}}$ | $\overline{\mathbf{M}}$ | x                 | $\mathbf{V}$ | $\mathbf{V}$            | x           | $\mathbf{V}$ | $\overline{\mathbf{M}}$ | $\mathbf{V}$ | $\mathbf{V}$            | x                       | х                       | $\mathbf{V}$        | x                       | $\overline{\mathbf{M}}$ | $\overline{\mathbf{M}}$ | x                       | $\overline{\mathbf{M}}$ | $\mathbf{V}$            | x                       | x                       | M                       |
| Enclosed Mini Blind                           | x                       | х                       | х            | х                       | х                       | х                 | х            |                         | x           | х            | х                       | x            | x                       | x                       | х                       | x                   | x                       | х                       | x                       | x                       | x                       | x                       | х                       | x                       | х                       |