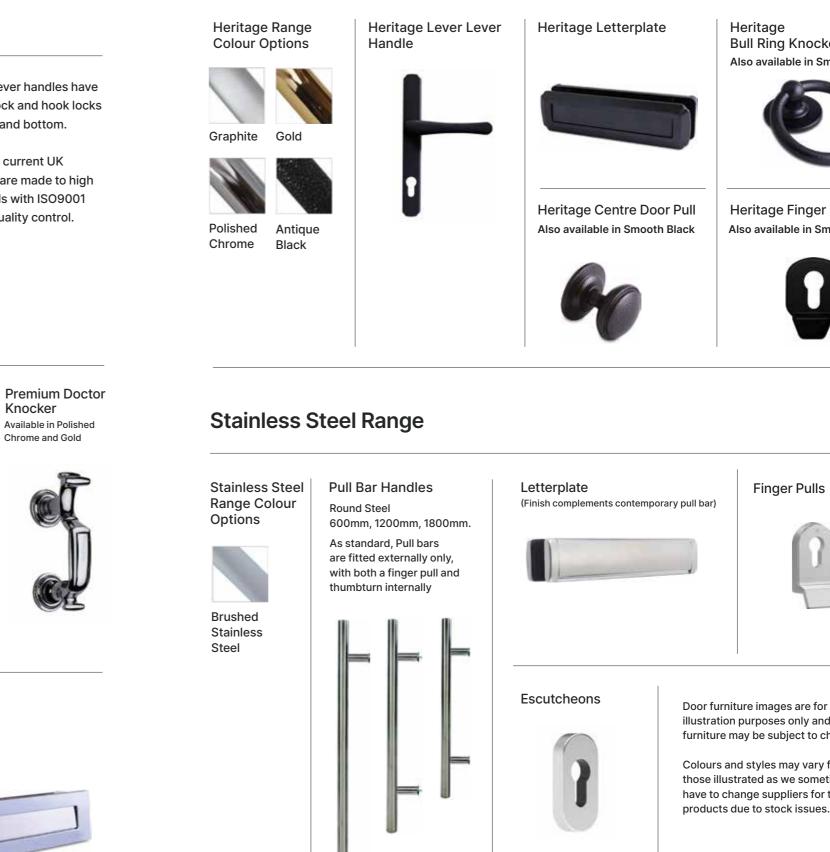

## **Door Furniture**

#### Heritage Range

39

Bull Ring Knocker Also available in Smooth Black

Heritage Finger Pull Also available in Smooth Black

illustration purposes only and door furniture may be subject to change.

Colours and styles may vary from those illustrated as we sometimes have to change suppliers for these products due to stock issues.