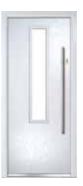

## Augusta & Augusta Long

#### With its simple slim glazed panel and parallel pull handle, the Augusta has a clean modern style

Shown In Agate Grey with Deco Glazing

Choose from either the patterned glazing options or a Pilkington obscured glass design. (Page 37)

33

Available for Augusta

Available for Augusta Long