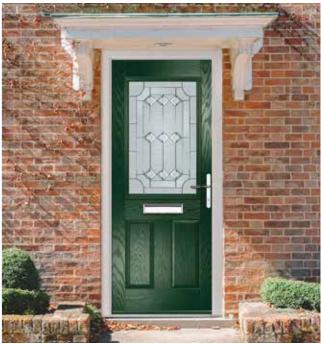

Our Composite Door Collection is a complete range of thermally efficient composite doors manufactured to the highest quality standards. Choose from Traditional or Contemporary Styles to best suit your home.

## **Traditional Doors**

Traditional doors, replicating popular timeless designs, feature defined mouldings and realistic wood-grain embossing. Suitable for a variety of homes, these doors enhance entryway appearance. With a vast selection of styles, colours, and decorative glass options, they cater to diverse tastes. Furniture can be tailored, including the choice of finger pulls instead of standard lever handles.