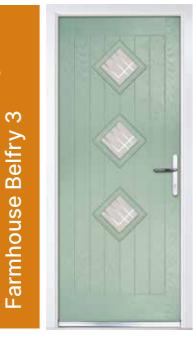

## Farmhouse Belfry & Farmhouse Belfry 3

Farmhouse Belfry (White) Bullion Glazing

Farmhouse Belfry 3 (Cotswold Blue) Cameo Glazing

Farmhouse Belfry (Rosewood) **Bullion Glazing** 

Farmhouse Belfry (Military Grey) Deco Glazing