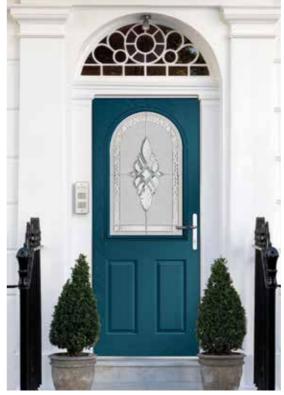

## **Traditional Doors**

Traditional doors, replicating popular timeless designs, feature defined mouldings and realistic wood-grain embossing. Suitable for a variety of homes, these doors enhance entryway appearance. With a vast selection of styles, colours, and decorative glass options, they cater to diverse tastes. Furniture can be tailored, including the choice of finger pulls instead of standard lever handles.

Images in this brochure are for illustration purposes only. Frame styles may vary. Ask your installer for details.