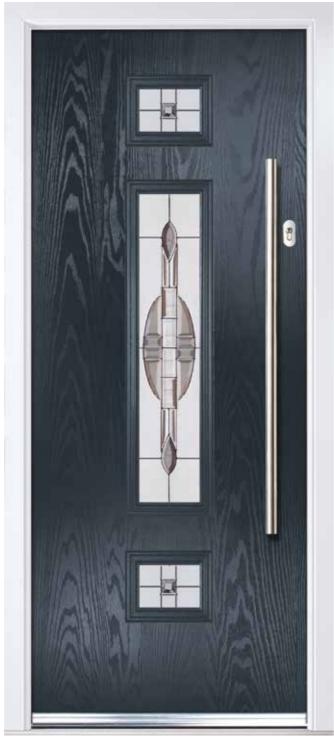

## **Traditional Doors**

Traditional doors, replicating popular timeless designs, feature defined mouldings and realistic wood-grain embossing. Suitable for a variety of homes, these doors enhance entryway appearance. With a vast selection of styles, colours, and decorative glass options, they cater to diverse tastes. Furniture can be tailored, including the choice of finger pulls instead of standard lever handles.

Images in this brochure are for illustration purposes only. Frame styles may vary. Ask your installer for details.