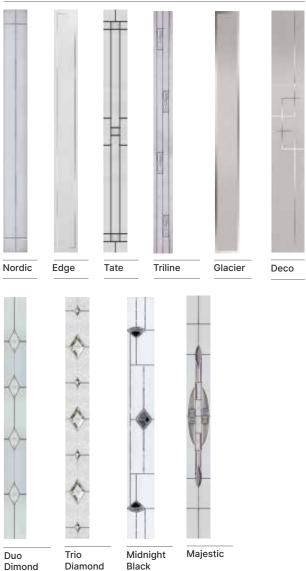

## **Decorative Glass**

#### **Pilkington Obscure Patterns**

|                                               | C                       | on                      | npo          | osi                     | te l                    | Doc               | ors          |                         |             |              |                         |              |                         |                         |                         |                     |                         |                         |                         |                         |                         |                         |                         |                         |                         |
|-----------------------------------------------|-------------------------|-------------------------|--------------|-------------------------|-------------------------|-------------------|--------------|-------------------------|-------------|--------------|-------------------------|--------------|-------------------------|-------------------------|-------------------------|---------------------|-------------------------|-------------------------|-------------------------|-------------------------|-------------------------|-------------------------|-------------------------|-------------------------|-------------------------|
| Decorative<br>Glass<br>Design<br>Availability | Birkdale                | Carnoustie              | Penina       | Riviera                 | Portrush                | Portrush Sunburst | Turnberry    | Lytham                  | Lytham Grid | Troon        | Muirfield               | St Andrews   | Gleneagles              | F/House Belfry          | F/House Belfry 3        | F/House Sunningdale | Monza II Augusta        | Monza II Augusta Long   | Vilamoura               | Augusta                 | Augusta Long            | Seminole 4              | Urban Seminole 4        | Urban Augusta           | Urban Augusta Long      |
| Bullion                                       | x                       | x                       | x            | х                       | х                       | х                 | x            | x                       | x           | x            | $\overline{\mathbf{M}}$ | x            | x                       | M                       | $\overline{\mathbf{M}}$ | x                   | x                       | x                       | x                       | x                       | x                       | $\overline{\mathbf{M}}$ | $\overline{\mathbf{M}}$ | x                       | x                       |
| Duo Diamond                                   | $\overline{\mathbf{M}}$ | $\overline{\mathbf{M}}$ | $\mathbf{V}$ | $\overline{\mathbf{V}}$ | $\mathbf{V}$            | x                 | x            | х                       | х           | $\mathbf{V}$ | $\mathbf{V}$            | х            | х                       | x                       | x                       | $\mathbf{V}$        | x                       | $\mathbf{V}$            | $\overline{\mathbf{M}}$ | x                       | $\overline{\mathbf{V}}$ | M                       | x                       | x                       | $\overline{\mathbf{M}}$ |
| Oasis                                         | $\overline{\mathbf{M}}$ | $\overline{\mathbf{M}}$ | $\mathbf{V}$ | $\overline{\mathbf{M}}$ | M                       | х                 | х            | х                       | x           | $\mathbf{V}$ | M                       | M            | x                       | x                       | x                       | $\mathbf{V}$        | x                       | х                       | $\overline{\mathbf{M}}$ | x                       | x                       | M                       | x                       | x                       | х                       |
| Grace                                         | $\overline{\mathbf{M}}$ | $\overline{\mathbf{V}}$ | $\mathbf{V}$ | $\mathbf{V}$            | $\mathbf{V}$            | х                 | $\mathbf{V}$ | $\mathbf{V}$            | x           | $\mathbf{V}$ | M                       | х            | х                       | x                       | x                       | M                   | x                       | х                       | $\overline{\mathbf{M}}$ | x                       | x                       | M                       | x                       | x                       | х                       |
| Glacier                                       | х                       | $\overline{\mathbf{V}}$ | x            | $\overline{\mathbf{V}}$ | $\overline{\mathbf{V}}$ | х                 | $\mathbf{V}$ | $\mathbf{V}$            | x           | $\mathbf{V}$ | M                       | M            | $\overline{\mathbf{M}}$ | $\overline{\mathbf{M}}$ | $\mathbf{V}$            | M                   | $\overline{\mathbf{M}}$ | $\mathbf{V}$            | $\overline{\mathbf{M}}$ | $\overline{\mathbf{M}}$ | $\overline{\mathbf{V}}$ | M                       | $\overline{\mathbf{M}}$ | $\overline{\mathbf{M}}$ | $\overline{\mathbf{M}}$ |
| Nordic                                        | x                       | $\overline{\mathbf{V}}$ | х            | х                       | х                       | х                 | х            | $\overline{\mathbf{M}}$ | х           | х            | $\overline{\mathbf{M}}$ | x            | x                       | x                       | х                       | х                   | x                       | $\overline{\mathbf{M}}$ | $\overline{\mathbf{M}}$ | x                       | $\overline{\mathbf{V}}$ | M                       | x                       | x                       | $\overline{\mathbf{V}}$ |
| Triline                                       | $\mathbf{V}$            | $\overline{\mathbf{V}}$ | $\mathbf{V}$ | х                       | х                       | х                 | х            | х                       | x           | х            | $\overline{\mathbf{M}}$ | х            | х                       | x                       | x                       | x                   | $\mathbf{V}$            | $\mathbf{V}$            | $\overline{\mathbf{M}}$ | $\overline{\mathbf{M}}$ | $\overline{\mathbf{V}}$ | M                       | x                       | $\overline{\mathbf{M}}$ | $\overline{\mathbf{M}}$ |
| Midnight Black                                | $\mathbf{V}$            | $\overline{\mathbf{V}}$ | $\mathbf{V}$ | $\overline{\mathbf{V}}$ | $\overline{\mathbf{V}}$ | х                 | х            | $\mathbf{V}$            | x           | $\mathbf{V}$ | $\overline{\mathbf{V}}$ | х            | х                       | x                       | x                       | $\mathbf{V}$        | $\mathbf{V}$            | $\mathbf{V}$            | $\overline{\mathbf{M}}$ | $\overline{\mathbf{M}}$ | $\overline{\mathbf{V}}$ | M                       | $\overline{\mathbf{M}}$ | $\overline{\mathbf{M}}$ | $\overline{\mathbf{M}}$ |
| Majestic                                      | х                       | $\overline{\mathbf{V}}$ | x            | $\overline{\mathbf{V}}$ | $\overline{\mathbf{V}}$ | х                 | x            | $\mathbf{V}$            | x           | $\mathbf{V}$ | $\overline{\mathbf{V}}$ | $\mathbf{V}$ | $\mathbf{V}$            | x                       | x                       | $\mathbf{V}$        | $\mathbf{V}$            | $\mathbf{V}$            | $\overline{\mathbf{M}}$ | $\overline{\mathbf{M}}$ | $\overline{\mathbf{V}}$ | M                       | x                       | $\overline{\mathbf{M}}$ | $\overline{\mathbf{M}}$ |
| Cameo                                         | $\overline{\mathbf{M}}$ | $\overline{\mathbf{M}}$ |              | $\overline{\mathbf{M}}$ | M                       | х                 | M            |                         | x           | $\mathbf{V}$ | M                       | M            | M                       | $\overline{\mathbf{M}}$ | $\mathbf{V}$            | M                   | x                       | х                       | $\overline{\mathbf{M}}$ | x                       | x                       | M                       | $\overline{\mathbf{M}}$ | x                       | х                       |
| Edge                                          | х                       | $\overline{\mathbf{V}}$ | x            | $\overline{\mathbf{V}}$ | $\overline{\mathbf{V}}$ | x                 | $\mathbf{V}$ | $\mathbf{V}$            | x           | $\mathbf{V}$ | $\overline{\mathbf{V}}$ | M            | $\mathbf{V}$            | $\overline{\mathbf{M}}$ | $\overline{\mathbf{M}}$ | $\mathbf{V}$        | x                       | $\mathbf{V}$            | $\overline{\mathbf{M}}$ | x                       | $\overline{\mathbf{V}}$ | M                       | $\overline{\mathbf{V}}$ | x                       | $\overline{\mathbf{M}}$ |
| Trio Diamond                                  | $\mathbf{\overline{M}}$ | $\overline{\mathbf{V}}$ | $\mathbf{V}$ | $\overline{\mathbf{V}}$ | $\overline{\mathbf{V}}$ | x                 | x            | $\mathbf{V}$            | x           | $\mathbf{V}$ | $\overline{\mathbf{M}}$ | $\mathbf{V}$ | $\mathbf{V}$            | x                       | x                       | $\mathbf{V}$        | x                       | $\mathbf{V}$            | $\overline{\mathbf{M}}$ | x                       | $\overline{\mathbf{V}}$ | M                       | x                       | x                       | $\overline{\mathbf{M}}$ |
| Deco                                          | $\mathbf{V}$            | $\overline{\mathbf{V}}$ | $\mathbf{V}$ | х                       | х                       | x                 | x            | х                       | x           | x            | $\overline{\mathbf{M}}$ | x            | x                       | $\overline{\mathbf{M}}$ | $\mathbf{V}$            | x                   | $\mathbf{V}$            | $\mathbf{v}$            | $\overline{\mathbf{M}}$ | $\overline{\mathbf{M}}$ | $\overline{\mathbf{V}}$ | M                       | $\overline{\mathbf{V}}$ | $\overline{\mathbf{M}}$ | $\overline{\mathbf{M}}$ |
| Sycamore                                      |                         | $\overline{\mathbf{M}}$ | $\mathbf{V}$ | x                       | x                       | x                 | x            | x                       | x           | $\mathbf{V}$ | $\overline{\mathbf{M}}$ | x            | x                       | x                       | x                       | $\mathbf{V}$        | x                       | x                       | $\overline{\mathbf{M}}$ | x                       | x                       | $\mathbf{V}$            | x                       | x                       | x                       |
| Tate                                          |                         | $\overline{\mathbf{M}}$ | $\mathbf{V}$ | $\overline{\mathbf{V}}$ | $\overline{\mathbf{M}}$ | x                 | $\mathbf{V}$ | $\mathbf{V}$            | x           | $\mathbf{V}$ | $\overline{\mathbf{M}}$ | $\mathbf{V}$ | $\mathbf{V}$            | x                       | х                       | $\mathbf{V}$        | x                       | $\overline{\mathbf{M}}$ | $\overline{\mathbf{M}}$ | x                       | $\overline{\mathbf{M}}$ | $\mathbf{V}$            | x                       | x                       | M                       |
| Enclosed Mini Blind                           | x                       | х                       | х            | х                       | х                       | х                 | х            |                         | x           | х            | х                       | x            | x                       | x                       | х                       | x                   | x                       | х                       | x                       | x                       | x                       | x                       | х                       | x                       | х                       |

#### **Obscured Glass Options**