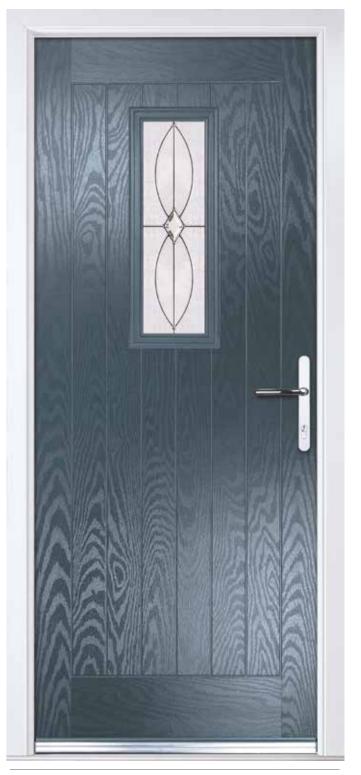

## Monza II - Solid, Augusta & Augusta Long

#### With its contemporary linear etch detailing, the Monza II is a stunning door available as a glazed or solid option

Monza II Solid Shown In Anthracite Grey

Choose from either the patterned glazing options or a Pilkington obscured glass design. (Page 37)

Monza II Augusta (Chartwell Green) Glacier Glazing

Monza II Augusta Long (Anthracite Grey) Triline Glazing