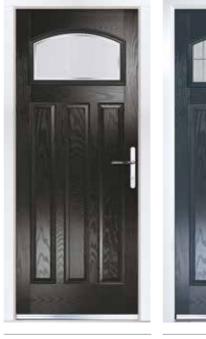

## **Traditional Doors**

Traditional doors, replicating popular timeless designs, feature defined mouldings and realistic wood-grain embossing. Suitable for a variety of homes, these doors enhance entryway appearance. With a vast selection of styles, colours, and decorative glass options, they cater to diverse tastes. Furniture can be tailored, including the choice of finger pulls instead of standard lever handles.

Images in this brochure are for illustration purposes only. Frame styles may vary. Ask your installer for details.