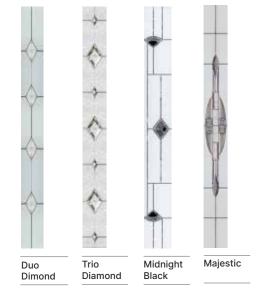

**Riviera** Shown In Blue with Oasis Glazing

Choose from either the patterned glazing options or a Pilkington obscured glass design (Page 37)

Oasis

Cameo

Tate

Midnight Black

Majestic

Grace

Edge

Duo Diamond

Trio Diamond

Glacier

16