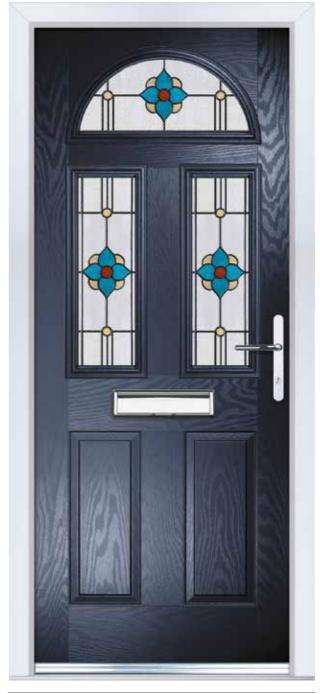

## **Traditional Doors**

Traditional doors, replicating popular timeless designs, feature defined mouldings and realistic wood-grain embossing. Suitable for a variety of homes, these doors enhance entryway appearance. With a vast selection of styles, colours, and decorative glass options, they cater to diverse tastes. Furniture can be tailored, including the choice of finger pulls instead of standard lever handles.

Images in this brochure are for illustration purposes only. Frame styles may vary. Ask your installer for details.