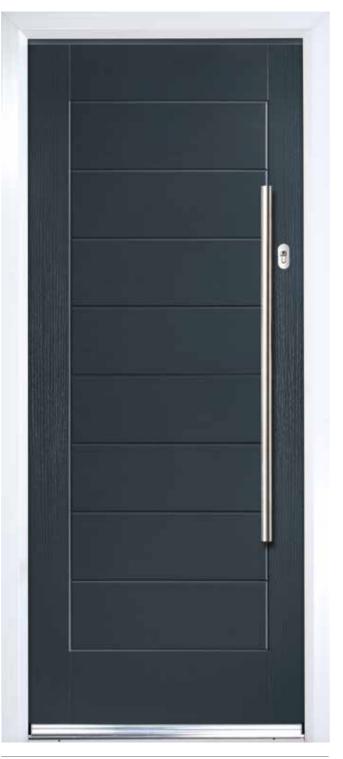

## Monza II - Solid, Augusta & Augusta Long

#### With its contemporary linear etch detailing, the Monza II is a stunning door available as a glazed or solid option

Monza II Solid Shown In Anthracite Grey

Choose from either the patterned glazing options or a Pilkington obscured glass design. (Page 37)