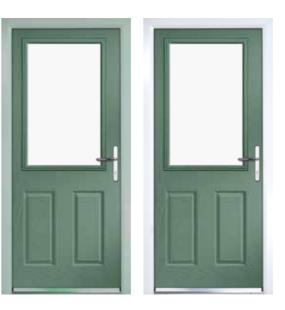

## **Traditional Doors**

Traditional doors, replicating popular timeless designs, feature defined mouldings and realistic wood-grain embossing. Suitable for a variety of homes, these doors enhance entryway appearance. With a vast selection of styles, colours, and decorative glass options, they cater to diverse tastes. Furniture can be tailored, including the choice of finger pulls instead of standard lever handles.

Images in this brochure are for illustration purposes only. Frame styles may vary. Ask your installer for details.