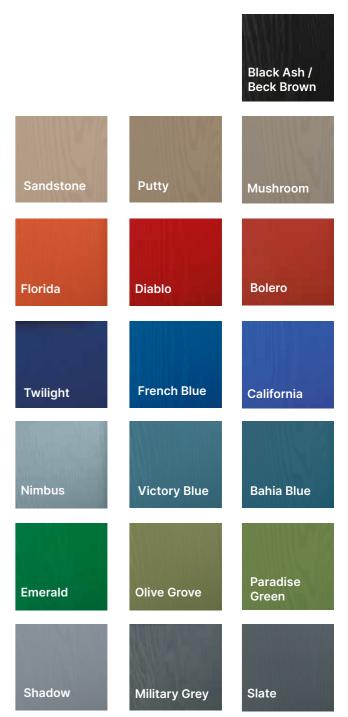

## GALLERY COLOUR COLLECTION

Our 37 premium colours have been created using state-of-the-art technologies used in the yacht industry.

## **TRENDING COLOURS**

Black Ash / Agate Grey Beck Brown

Black Ash/Beck Brown is the best match for Black foiled outer

Green

**STANDARD COLOUR COLLECTION** 

## **PREMIUM COLOUR COLLECTION**

| Cream White       | Clotted<br>Cream | lrish Oak   |
|-------------------|------------------|-------------|
| Clay              | Vanilla          | Citrine     |
| Marsala           | Mulberry         | Very Berry  |
| Azure             | Cotswold         | Wedgewood   |
| Caribbean<br>Blue | Stormy Seas      | Moonshine   |
| Sage              | Agate Grey       | Silver Grey |

Anthracite Grey