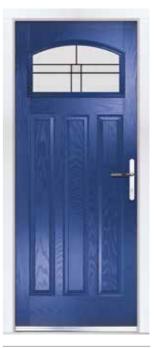

## **Traditional Doors**

Traditional doors, replicating popular timeless designs, feature defined mouldings and realistic wood-grain embossing. Suitable for a variety of homes, these doors enhance entryway appearance. With a vast selection of styles, colours, and decorative glass options, they cater to diverse tastes. Furniture can be tailored, including the choice of finger pulls instead of standard lever handles.

Images in this brochure are for illustration purposes only. Frame styles may vary. Ask your installer for details.