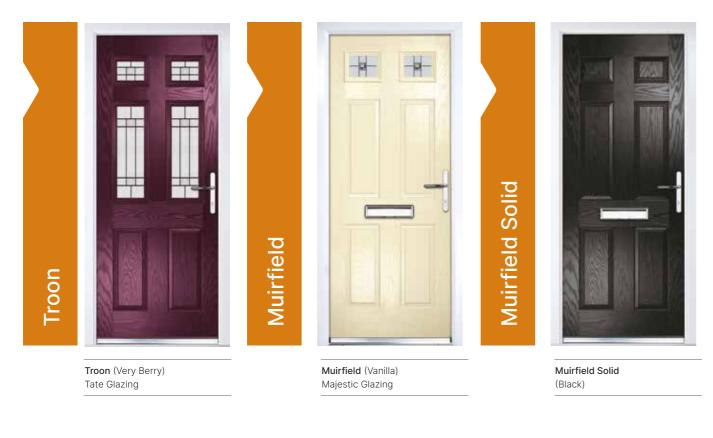

## Troon, Muirfield & Muirfield Solid

Muirfield (Black) Midnight Black Glazing

Troon (Victory Blue) Sycamore Glazing

Muirfield (Cotswold) Trio Diamond Glazing

Troon (Agate Grey) Grace Glazing

Troon

Shown In Chartwell Green with Midnight Black Glazing

Choose from either the patterned glazing options or a Pilkington obscured glass design. (Page 37)

23

#### A traditional 6 panel door with either 2 or 4 small glazing details

0

Midnight Black

Trio Diamond

-12-

Majestic

令

Grace

 $\sim$ 

 $\rightarrow$ 

Sycamore

Duo Diamond

T

谷

Tate

Nordic\*

Deco\*

24

\*Only available with the Muirfield Door