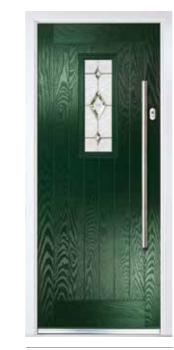

## **Traditional Doors**

Traditional doors, replicating popular timeless designs, feature defined mouldings and realistic wood-grain embossing. Suitable for a variety of homes, these doors enhance entryway appearance. With a vast selection of styles, colours, and decorative glass options, they cater to diverse tastes. Furniture can be tailored, including the choice of finger pulls instead of standard lever handles.

Images in this brochure are for illustration purposes only. Frame styles may vary. Ask your installer for details.