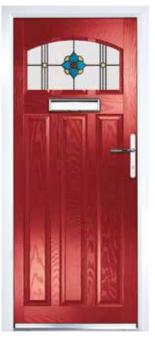

## **Traditional Doors**

Traditional doors, replicating popular timeless designs, feature defined mouldings and realistic wood-grain embossing. Suitable for a variety of homes, these doors enhance entryway appearance. With a vast selection of styles, colours, and decorative glass options, they cater to diverse tastes. Furniture can be tailored, including the choice of finger pulls instead of standard lever handles.

Images in this brochure are for illustration purposes only. Frame styles may vary. Ask your installer for details.