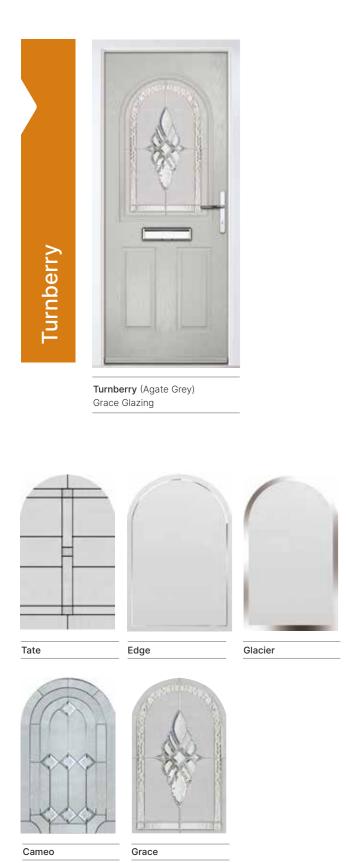

## **Turnberry & Gleneagles**

# The beautiful and classic Turnberry & Gleneagles doors feature large windows that let natural light flood your hallway

Turnberry Shown In Chartwell Green with Tate Glazing

Choose from either the patterned glazing options below or a Pilkington obscured glass design (Page 37)

Gleneagles (Green) Trio Diamond Glazing

Gleneagles (Black) Tate Glazing

Turnberry (Bahia Blue) Grace Glazing

Gleneagles (Black) Cameo Glazing

Majestic

Glacier

Cameo

Edge

Trio Diamond