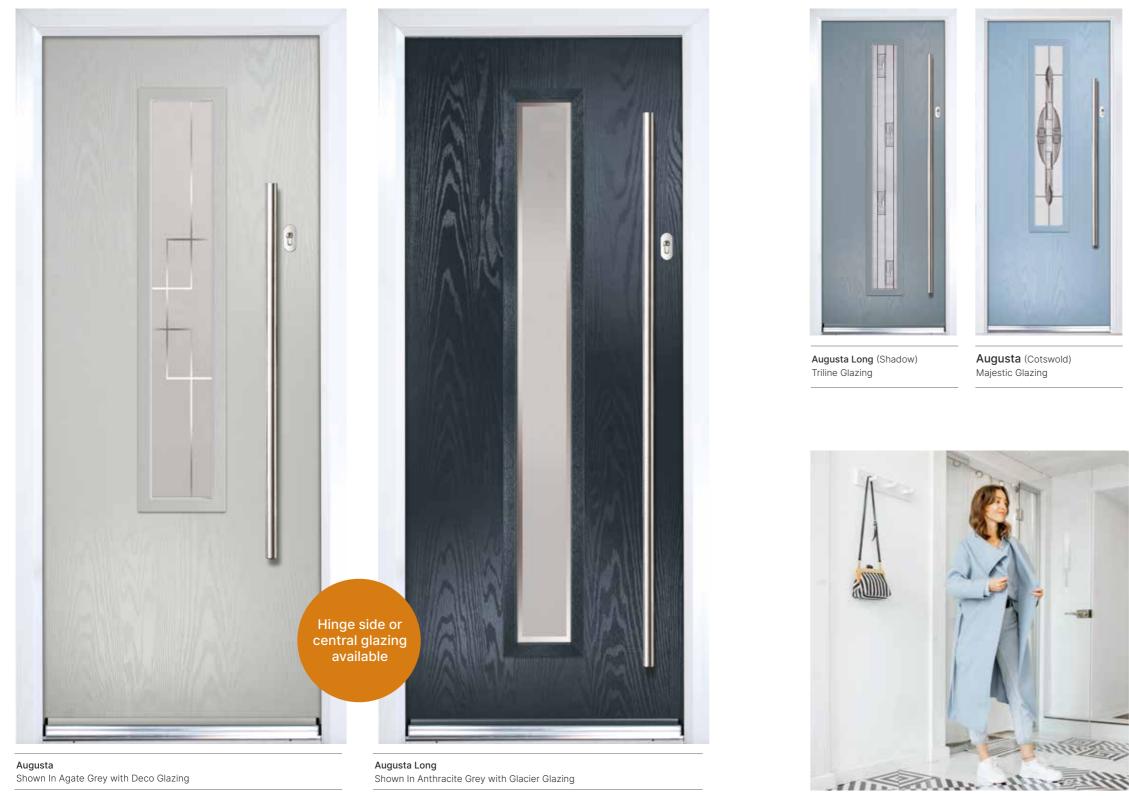

## Augusta & Augusta Long

#### With its simple slim glazed panel and parallel pull handle, the Augusta has a clean modern style

Shown In Agate Grey with Deco Glazing

Choose from either the patterned glazing options or a Pilkington obscured glass design. (Page 37)

33

Available for Augusta

Available for Augusta Long