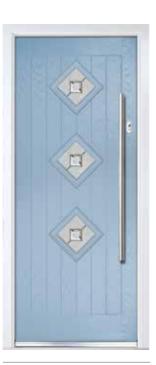

## **Traditional Doors**

Traditional doors, replicating popular timeless designs, feature defined mouldings and realistic wood-grain embossing. Suitable for a variety of homes, these doors enhance entryway appearance. With a vast selection of styles, colours, and decorative glass options, they cater to diverse tastes. Furniture can be tailored, including the choice of finger pulls instead of standard lever handles.

#### **Our Most Popular Traditional Composite Doors**

Carnoustie

**Carnoustie** (Agate Grey) Majestic Glazing

**Penina** (Chartwell Green) Duo Diamond Glazing

Birkdale (Black) Grace Arch Glazing

Carnoustie (Moonshine) Cameo Glazing