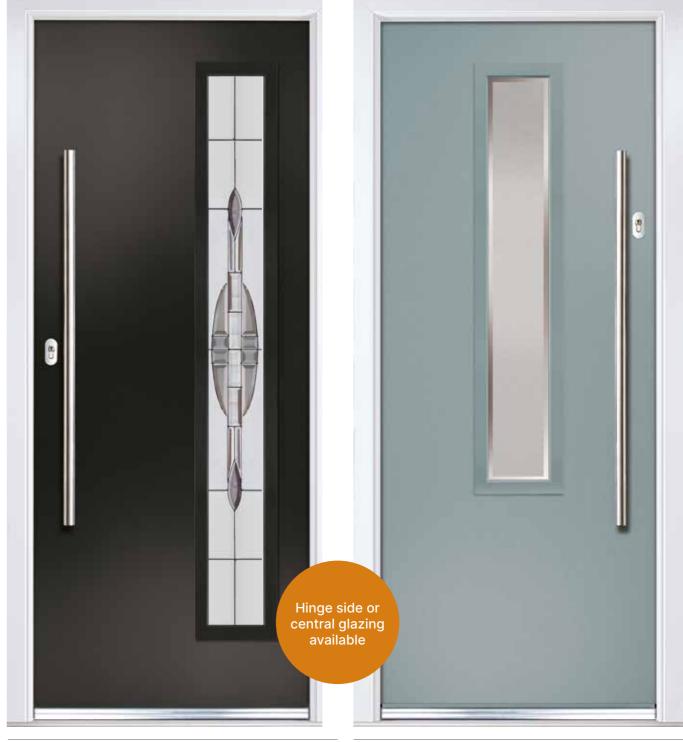

## **Contemporary Doors**

Grained contemporary doors replicate modern timber door styles. With colour matching cassettes to frame the glass, they offer a range of modern designs with a wide choice of glazing options.

Many doors offer the option of central glazing or offset glazing on the hinge side.