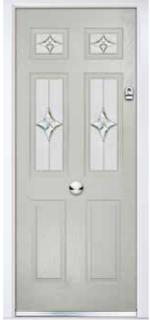

## **Traditional Doors**

Traditional doors, replicating popular timeless designs, feature defined mouldings and realistic wood-grain embossing. Suitable for a variety of homes, these doors enhance entryway appearance. With a vast selection of styles, colours, and decorative glass options, they cater to diverse tastes. Furniture can be tailored, including the choice of finger pulls instead of standard lever handles.

Images in this brochure are for illustration purposes only. Frame styles may vary. Ask your installer for details.