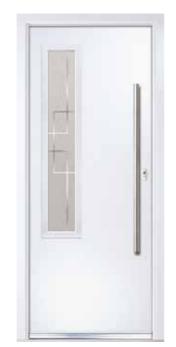

## **FITTED AS STANDARD**

# **Home Defence System**

### **Your Door The Weak Point**

Millions of doors in the UK can be opened quietly in under 10 seconds with normal tools.

Even the most secure multipoint hook mechanisms are disabled when the cylinder lock is snapped.