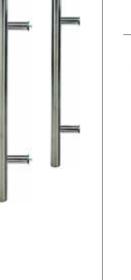

## Pull Bar Length Options\*\*

Big and chunky, small and dainty, the choice is yours. We have various pull bar lengths to let you add yet another personal stamp on your chosen door. Simply choose an option and we'll do the rest!

\*\*Pull bars will be fitted outside as standard with a thumbturn inside.

\*Cylinder position may vary depending on the size of the door and threshold choice as each door is bespoke and made to order. Images are for illustration purposes only. Check with your Installer for more details.