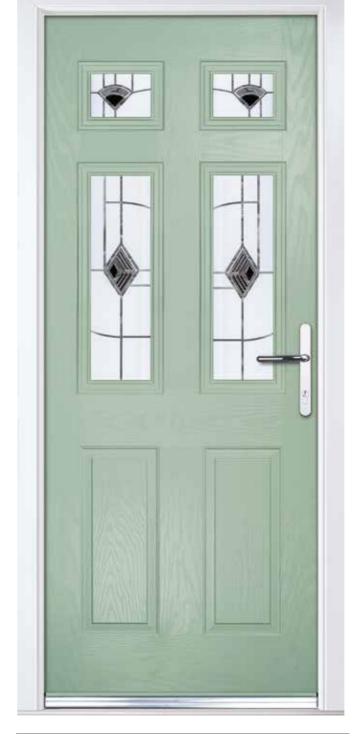

## **Traditional Doors**

Traditional doors, replicating popular timeless designs, feature defined mouldings and realistic wood-grain embossing. Suitable for a variety of homes, these doors enhance entryway appearance. With a vast selection of styles, colours, and decorative glass options, they cater to diverse tastes. Furniture can be tailored, including the choice of finger pulls instead of standard lever handles.

Images in this brochure are for illustration purposes only. Frame styles may vary. Ask your installer for details.