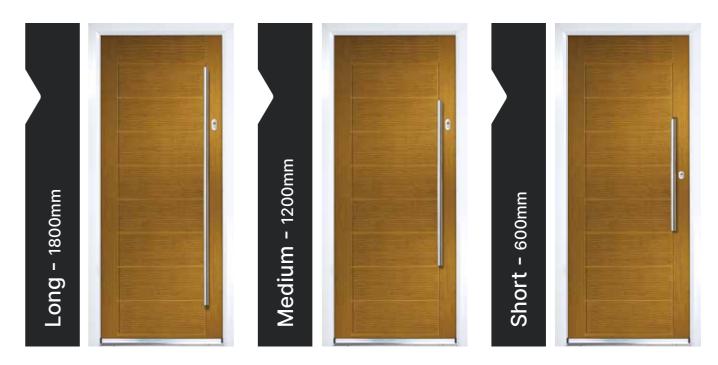

## Pull Bar Length Options\*\*

Big and chunky, small and dainty, the choice is yours. We have various pull bar lengths to let you add yet another personal stamp on your chosen door. Simply choose an option and we'll do the rest!

\*\*Pull bars will be fitted outside as standard with a thumbturn inside.

\*Cylinder position may vary depending on the size of the door and threshold choice as each door is bespoke and made to order. Images are for illustration purposes only. Check with your Installer for more details.