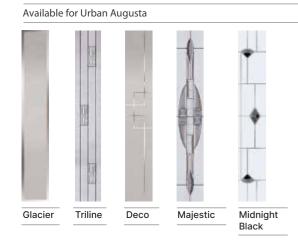

## Urban Augusta / Urban Augusta Long

Available for Urban Augusta Long

Urban Augusta Long (Anthracite Grey) Edge Glazing

Urban Augusta (Chartwell Green) Triline Glazing

Choose from either the patterned glazing options or a Pilkington obscured glass design. (Page 37)