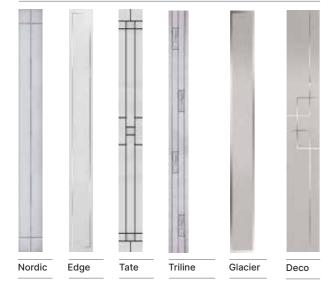

## Lytham & Lytham Grid

Choose from either the patterned glazing options below or a Pilkington obscured glass design (Page 37)

Tate

Majestic

Trio Diamond

Grace

Edge

Nordic

Cameo

Glacier

Enclosed Mini Blind

\*Lytham grid door only available with clear or obscure glass.

Lytham

Shown In Slate Grey with Nordic Glazing

Lytham (White) Enclosed Mini Blind Lytham (Azure) Tate Glazing