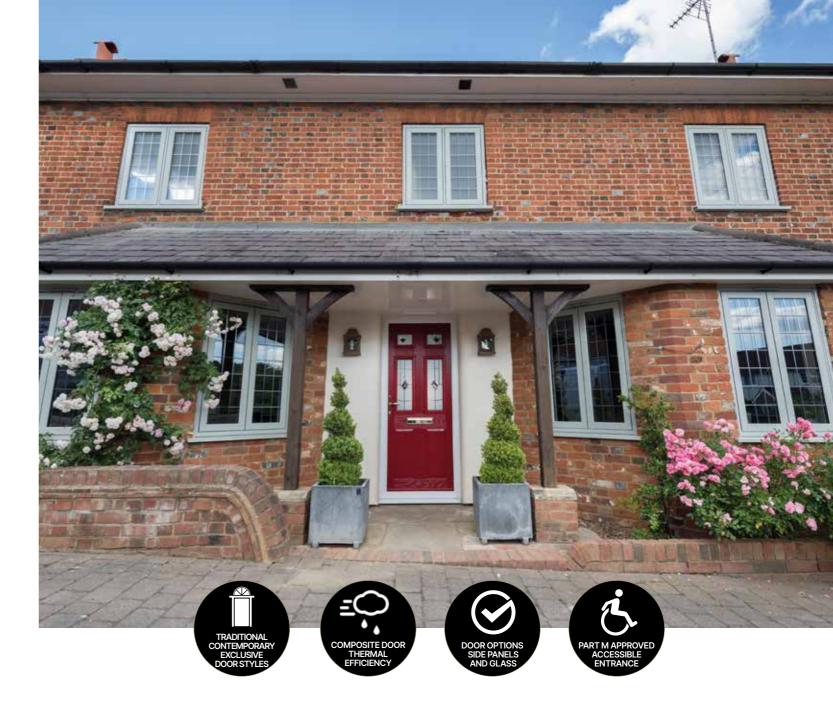

Our Composite Door Collection is a complete range of thermally efficient composite doors manufactured to the highest quality standards. Choose from Traditional or Contemporary Styles to best suit your home.

We can also offer toplights and sidelights to accompany your door when required in either a matching composite side panel or glass options.

For disabled access we offer a Building Regulations Part M compliant aluminium threshold.