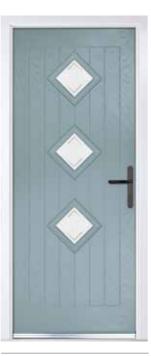

## **Traditional Doors**

Traditional doors, replicating popular timeless designs, feature defined mouldings and realistic wood-grain embossing. Suitable for a variety of homes, these doors enhance entryway appearance. With a vast selection of styles, colours, and decorative glass options, they cater to diverse tastes. Furniture can be tailored, including the choice of finger pulls instead of standard lever handles.