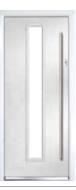

## Seminole 4

#### A mediterranean style with four decorative lites allowing light to stream in without compromising your privacy

Seminole 4 (Shadow) Midnight Black Glazing

Seminole 4 (Moonshine) Cameo Glazing

Deco

Choose from either the patterned glazing options or a Pilkington obscured glass design (Page 37)

Triline

Nordic

Seminole 4 (Citrine) Sycamore Glazing

Seminole 4 Shown In Victory Blue with Nordic Glazing

Seminole 4 Shown In Bolero with Edge Glazing